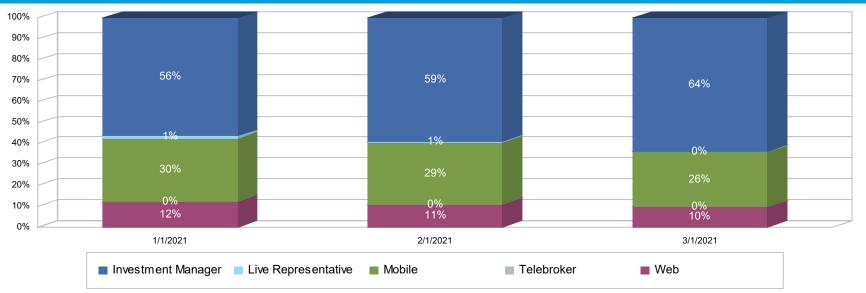

## **Service Center Stats**

As of March 31, 2021

**CITY OF LOS ANGELES** 

| Month   | Calls<br>Entered | Calls Accepted | Average Speed<br>Answered | Average Handle<br>Time | Customer<br>Satisfaction | First Call<br>Resolution | Number of<br>Surveys | Survey<br>Rate |
|---------|------------------|----------------|---------------------------|------------------------|--------------------------|--------------------------|----------------------|----------------|
| Apr- 20 | 3,313            | 3,302          | 0:06                      | 7:25                   | 95.5%                    | 97.1%                    | 346                  | 10.5%          |
| May- 20 | 3,475            | 3,427          | 0:24                      | 8:22                   | 98.5%                    | 94.6%                    | 464                  | 13.5%          |
| Jun- 20 | 3,571            | 3,523          | 0:25                      | 8:07                   | 98.3%                    | 92.6%                    | 540                  | 14.5%          |
| Jul- 20 | 4,133            | 4,090          | 0:16                      | 8:23                   | 96.4%                    | 91.5%                    | 593                  | 14.5%          |
| Aug- 20 | 4,527            | 4,464          | 0:23                      | 8:19                   | 97.6%                    | 93.2%                    | 511                  | 11.5%          |
| Sep- 20 | 4,111            | 4,039          | 0:40                      | 8:40                   | 97.5%                    | 94.1%                    | 521                  | 12.9%          |
| Oct- 20 | 4,625            | 4,557          | 0:24                      | 8:37                   | 96.4%                    | 89.9%                    | 702                  | 15.4%          |
| Nov- 20 | 4,046            | 3,999          | 0:26                      | 8:50                   | 96.2%                    | 90.7%                    | 682                  | 17.1%          |
| Dec- 20 | 4,195            | 4,051          | 1:13                      | 9:19                   | 97.6%                    | 93.0%                    | 633                  | 15.6%          |
| Jan- 21 | 4,027            | 3,854          | 1:27                      | 8:55                   | 98.0%                    | 92.6%                    | 528                  | 13.7%          |
| Feb- 21 | 3,738            | 3,626          | 1:11                      | 8:42                   | 96.7%                    | 92.2%                    | 531                  | 14.6%          |
| Mar- 21 | 3,916            | 3,824          | 0:48                      | 8:28                   | 97.5%                    | 93.1%                    | 593                  | 15.5%          |

|        |                 | IVR Calls During | IVR Calls Outside | IVR Calls          |
|--------|-----------------|------------------|-------------------|--------------------|
|        | Total IVR Calls | PSR Hours        | of PSR Hours      | Transferred to PSR |
| Oct-20 | 8,260           | 7,153            | 1,107             | 4,544              |
| Nov-20 | 7,671           | 6,350            | 1,321             | 3,993              |
| Dec-20 | 9,800           | 8,264            | 1,536             | 4,627              |
| Jan-21 | 8,055           | 6,491            | 1,564             | 3,721              |
| Feb-21 | 7,064           | 5,866            | 1,198             | 3,505              |
| Mar-21 | 7,593           | 6,302            | 1,291             | 3,752              |

**PSR Call Volume** Direct Calls Only - Excludes Transfers

|                 | Average Speed                             | Average Call                                                                                                                                                                        |
|-----------------|-------------------------------------------|-------------------------------------------------------------------------------------------------------------------------------------------------------------------------------------|
| PSR Call Volume | of Answer (Seconds)                       | Length (Minutes)                                                                                                                                                                    |
| 4,480           | 23                                        | 7.32                                                                                                                                                                                |
| 3,948           | 26                                        | 7.42                                                                                                                                                                                |
| 4,393           | 117                                       | 7.30                                                                                                                                                                                |
| 3,552           | 91                                        | 7.00                                                                                                                                                                                |
| 3,398           | 73                                        | 6.90                                                                                                                                                                                |
| 3,661           | 48                                        | 6.75                                                                                                                                                                                |
|                 | 4,480<br>3,948<br>4,393<br>3,552<br>3,398 | PSR Call Volume         of Answer (Seconds)           4,480         23           3,948         26           4,393         117           3,552         91           3,398         73 |