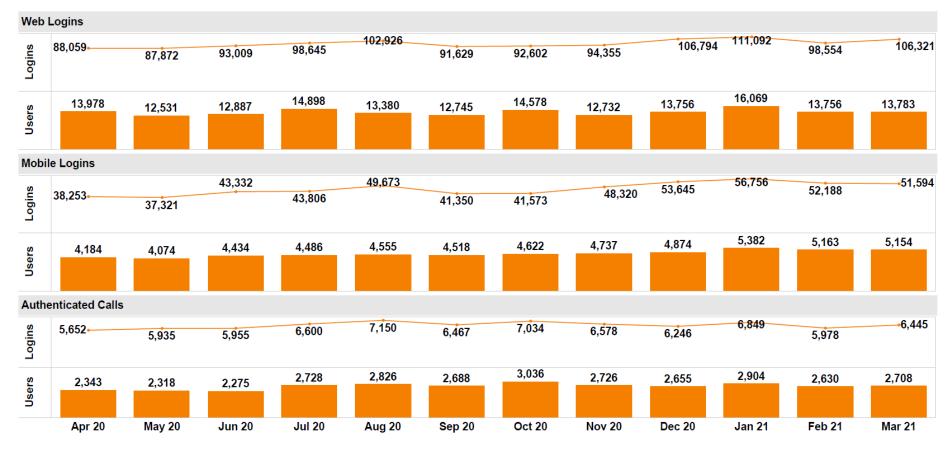

## **Service Center Stats**

As of March 31, 2021

**CITY OF LOS ANGELES** 

| Month   | Calls<br>Entered | Calls Accepted | Average Speed<br>Answered | Average Handle<br>Time | Customer<br>Satisfaction | First Call<br>Resolution | Number of<br>Surveys | Survey<br>Rate |
|---------|------------------|----------------|---------------------------|------------------------|--------------------------|--------------------------|----------------------|----------------|
| Apr- 20 | 3,313            | 3,302          | 0:06                      | 7:25                   | 95.5%                    | 97.1%                    | 346                  | 10.5%          |
| May- 20 | 3,475            | 3,427          | 0:24                      | 8:22                   | 98.5%                    | 94.6%                    | 464                  | 13.5%          |
| Jun- 20 | 3,571            | 3,523          | 0:25                      | 8:07                   | 98.3%                    | 92.6%                    | 540                  | 14.5%          |
| Jul- 20 | 4,133            | 4,090          | 0:16                      | 8:23                   | 96.4%                    | 91.5%                    | 593                  | 14.5%          |
| Aug- 20 | 4,527            | 4,464          | 0:23                      | 8:19                   | 97.6%                    | 93.2%                    | 511                  | 11.5%          |
| Sep- 20 | 4,111            | 4,039          | 0:40                      | 8:40                   | 97.5%                    | 94.1%                    | 521                  | 12.9%          |
| Oct- 20 | 4,625            | 4,557          | 0:24                      | 8:37                   | 96.4%                    | 89.9%                    | 702                  | 15.4%          |
| Nov- 20 | 4,046            | 3,999          | 0:26                      | 8:50                   | 96.2%                    | 90.7%                    | 682                  | 17.1%          |
| Dec- 20 | 4,195            | 4,051          | 1:13                      | 9:19                   | 97.6%                    | 93.0%                    | 633                  | 15.6%          |
| Jan- 21 | 4,027            | 3,854          | 1:27                      | 8:55                   | 98.0%                    | 92.6%                    | 528                  | 13.7%          |
| Feb- 21 | 3,738            | 3,626          | 1:11                      | 8:42                   | 96.7%                    | 92.2%                    | 531                  | 14.6%          |
| Mar- 21 | 3,916            | 3,824          | 0:48                      | 8:28                   | 97.5%                    | 93.1%                    | 593                  | 15.5%          |

|        |                 | IVR Calls During | IVR Calls Outside | IVR Calls          |
|--------|-----------------|------------------|-------------------|--------------------|
|        | Total IVR Calls | PSR Hours        | of PSR Hours      | Transferred to PSR |
| Oct-20 | 8,260           | 7,153            | 1,107             | 4,544              |
| Nov-20 | 7,671           | 6,350            | 1,321             | 3,993              |
| Dec-20 | 9,800           | 8,264            | 1,536             | 4,627              |
| Jan-21 | 8,055           | 6,491            | 1,564             | 3,721              |
| Feb-21 | 7,064           | 5,866            | 1,198             | 3,505              |
| Mar-21 | 7,593           | 6,302            | 1,291             | 3,752              |

**PSR Call Volume** Direct Calls Only - Excludes Transfers

|                 | Average Speed                             | Average Call                                                                                                                                                                        |
|-----------------|-------------------------------------------|-------------------------------------------------------------------------------------------------------------------------------------------------------------------------------------|
| PSR Call Volume | of Answer (Seconds)                       | Length (Minutes)                                                                                                                                                                    |
| 4,480           | 23                                        | 7.32                                                                                                                                                                                |
| 3,948           | 26                                        | 7.42                                                                                                                                                                                |
| 4,393           | 117                                       | 7.30                                                                                                                                                                                |
| 3,552           | 91                                        | 7.00                                                                                                                                                                                |
| 3,398           | 73                                        | 6.90                                                                                                                                                                                |
| 3,661           | 48                                        | 6.75                                                                                                                                                                                |
|                 | 4,480<br>3,948<br>4,393<br>3,552<br>3,398 | PSR Call Volume         of Answer (Seconds)           4,480         23           3,948         26           4,393         117           3,552         91           3,398         73 |