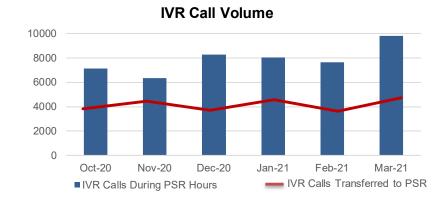

|        |                 | IVR Calls During | IVR Calls Outside | IVR Calls          |
|--------|-----------------|------------------|-------------------|--------------------|
|        | Total IVR Calls | PSR Hours        | of PSR Hours      | Transferred to PSR |
| Oct-20 | 8,260           | 7,153            | 1,107             | 4,544              |
| Nov-20 | 7,671           | 6,350            | 1,321             | 3,993              |
| Dec-20 | 9,800           | 8,264            | 1,536             | 4,627              |
| Jan-21 | 8,055           | 6,491            | 1,564             | 3,721              |
| Feb-21 | 7,064           | 5,866            | 1,198             | 3,505              |
| Mar-21 | 7,593           | 6,302            | 1,291             | 3,752              |