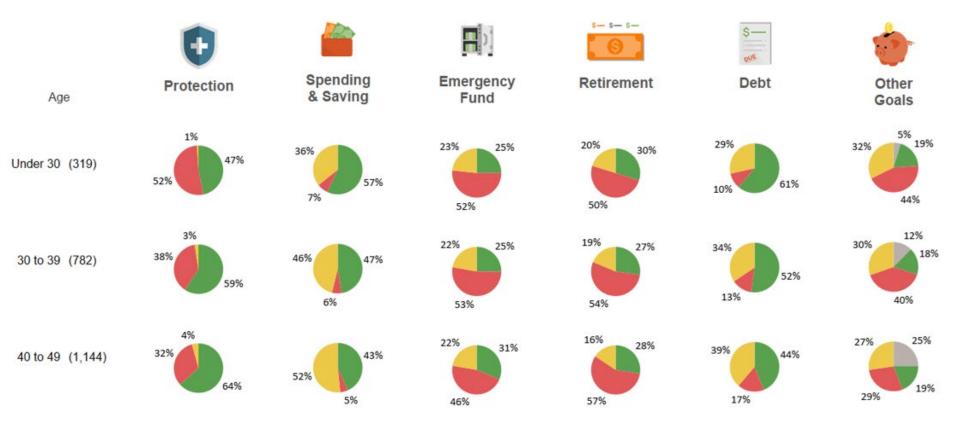

board after completing Assessment | 3,988             | 88%               | 84%                      |



# How confident are your participants about their financial affairs?



61% have a financial confidence of 7 or more (Voya book of business: 54%)

## How confident are your participants by household income?

As of March 31, 2021

7



59

#### Average financial confidence by household income

6.7 Average **Financial** Confidence

## Financial Wellness Journey Dashboard Financial Wellness Summary Metric

#### As of March 31, 2021



**43%** of your employees' pillar scores are **green** 

## **Financial Wellness**

#### **Sample of Completed Assessment: Score Details**

Your current score



Your current score

## Financial Wellness Summary Metric: Age and Pillar

As of March 31, 2021



- Not meeting objectives
- Meeting some objectives
- Meeting objectives

## **Financial Wellness Summary Metric: Age and Pillar**

As of March 31, 2021



- Not meeting objectives
- Meeting some objectives
- Meeting objectives

# **Beneficiary Journey**

## **Participant Criteria for Inclusion:**

- Signed up for eDelivery
- Plan allows online beneficiary changes
- No beneficiary listed on file
- Sent once a year

## **Campaign Success:**

• Primary beneficiary now on file



#### Name your beneficiaries for your retirement account today.

Designating beneficiaries for your retirement savings plan account helps make sure that, in the event of your death, your wishes are being followed. It can help ensure the savings you've worked so hard to accumulate are passed along to the right people