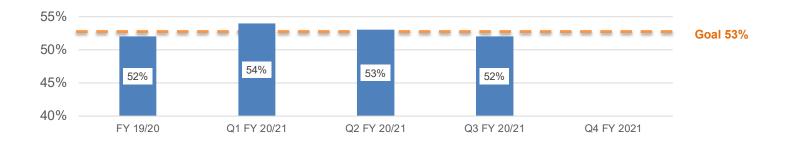

#### Goal: Increase participation of employees with less than three years of City service by 1%, from 52% to 53%.