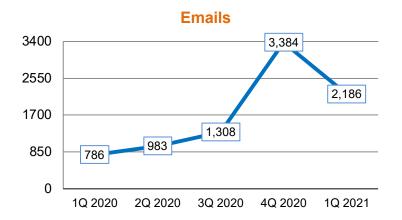

## **Service Center Stats**

As of March 31, 2021

**CITY OF LOS ANGELES** 

| Month   | Calls<br>Entered | Calls Accepted | Average Speed<br>Answered | Average Handle<br>Time | Customer<br>Satisfaction | First Call<br>Resolution | Number of<br>Surveys | Survey<br>Rate |
|---------|------------------|----------------|---------------------------|------------------------|--------------------------|--------------------------|----------------------|----------------|
| Apr- 20 | 3,313            | 3,302          | 0:06                      | 7:25                   | 95.5%                    | 97.1%                    | 346                  | 10.5%          |
| May- 20 | 3,475            | 3,427          | 0:24                      | 8:22                   | 98.5%                    | 94.6%                    | 464                  | 13.5%          |
| Jun- 20 | 3,571            | 3,523          | 0:25                      | 8:07                   | 98.3%                    | 92.6%                    | 540                  | 14.5%          |
| Jul- 20 | 4,133            | 4,090          | 0:16                      | 8:23                   | 96.4%                    | 91.5%                    | 593                  | 14.5%          |
| Aug- 20 | 4,527            | 4,464          | 0:23                      | 8:19                   | 97.6%                    | 93.2%                    | 511                  | 11.5%          |
| Sep- 20 | 4,111            | 4,039          | 0:40                      | 8:40                   | 97.5%                    | 94.1%                    | 521                  | 12.9%          |
| Oct- 20 | 4,625            | 4,557          | 0:24                      | 8:37                   | 96.4%                    | 89.9%                    | 702                  | 15.4%          |
| Nov- 20 | 4,046            | 3,999          | 0:26                      | 8:50                   | 96.2%                    | 90.7%                    | 682                  | 17.1%          |
| Dec- 20 | 4,195            | 4,051          | 1:13                      | 9:19                   | 97.6%                    | 93.0%                    | 633                  | 15.6%          |
| Jan- 21 | 4,027            | 3,854          | 1:27                      | 8:55                   | 98.0%                    | 92.6%                    | 528                  | 13.7%          |
| Feb- 21 | 3,738            | 3,626          | 1:11                      | 8:42                   | 96.7%                    | 92.2%                    | 531                  | 14.6%          |
| Mar- 21 | 3,916            | 3,824          | 0:48                      | 8:28                   | 97.5%                    | 93.1%                    | 593                  | 15.5%          |