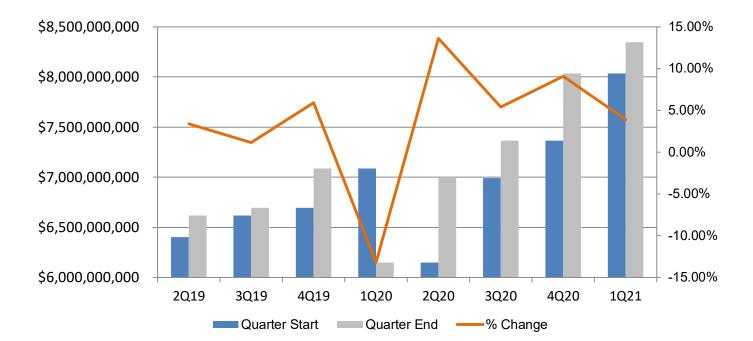

| Asset Growth             | vth Total       |         |  |
|--------------------------|-----------------|---------|--|
| As of June 30, 2019      | \$6,618,441,335 | 3.37%   |  |
| As of September 30, 2019 | \$6,693,022,366 | 1.13%   |  |
| As of December 31, 2019  | \$7,087,584,205 | 5.90%   |  |
| As of March 31, 2020     | \$6,150,575,655 | -13.22% |  |
| As of June 30, 2020      | \$6,988,893,734 | 13.63%  |  |
| As of September 30, 2020 | \$7,366,037,685 | 5.40%   |  |
| As of December 31, 2020  | \$8,035,190,777 | 9.08%   |  |
| As of March 31, 2021     | \$8,347,719,798 | 3.90%   |  |

### **Executive Summary-Asset Growth**

As of March 31, 2021

CITY OF LOS ANGELES

|                          | Total           | % Change from Prior Period |
|--------------------------|-----------------|----------------------------|
| As of June 30, 2019      | \$6,618,441,335 | 3.37%                      |
| As of September 30, 2019 | \$6,693,022,366 | 1.13%                      |
| As of December 31, 2019  | \$7,087,584,205 | 5.90%                      |
| As of March 31, 2020     | \$6,150,575,655 | -13.22%                    |
| As of June 30, 2020      | \$6,988,893,734 | 13.63%                     |
| As of September 30, 2020 | \$7,366,037,685 | 5.40%                      |
| As of December 31, 2020  | \$8,035,190,777 | 9.08%                      |
| As of March 31, 2021     | \$8,347,719,798 | 3.90%                      |