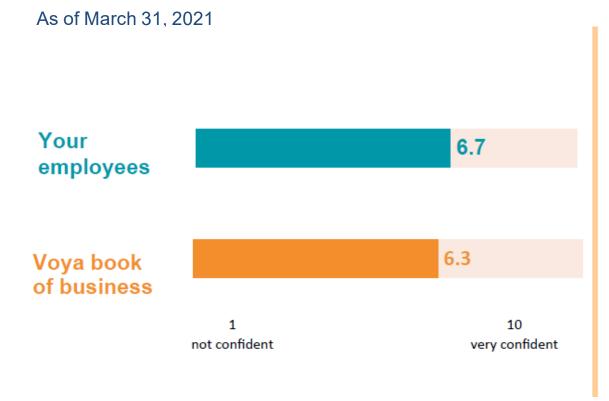

ce and tools across the six financial wellness pillars through the resource center..

#### **Financial Wellness Journey: Participant Engagement**

| January 2019 – March 2021                    | # of Participants | % of Participants | Voya Book<br>of Business |
|----------------------------------------------|-------------------|-------------------|--------------------------|
| Started Financial Wellness Assessment        | 5,101             | -                 | -                        |
| Completed and viewed results                 | 4,549             | 89%               | 88%                      |
| Viewed Dashboard after completing Assessment | 3,988             | 88%               | 84%                      |



# How confident are your participants about their financial affairs?



61% have a financial confidence of 7 or more (Voya book of business: 54%)

## How confident are your participants by household income?

As of March 31, 2021

7



59

#### Average financial confidence by household income

6.7 Average **Financial** Confidence

## Financial Wellness Journey Dashboard Financial Wellness Summary Metric

#### As of March 31, 2021



**43%** of your employees' pillar scores are **green** 

## **Financial Wellness**

#### **Sample of Completed Assessment: Score Details**

Your current score



Your current score

## Financial Wellness Summary Metric: Age and Pillar

As of March 31, 2021



- Not meeting objectives
- Meeting some objectives
- Meeting objectives

## **Financial Wellness Summary Metric: Age and Pillar**

As of March 31, 2021



- Not meeting objec