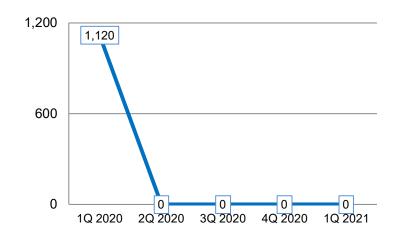

#### Q1 2021 Rejection Reasons

| Total Requests                | Q2 2020 | Q3 2020 | Q4 2020 | Q1 2021 |
|-------------------------------|---------|---------|---------|---------|
| Withdrawal Reasons            |         |         |         |         |
| Medical Expenses              | 8       | 10      | 9       | 4       |
| Repair of Principal Residence | 0       | 1       | 1       | 0       |
| Foreclosure or Eviction       | 21      | 26      | 20      | 26      |
| Funeral/ Burial Expenses      | 1       | 0       | 1       | 1       |
| Illness or Accident           | 5       | 8       | 3       | 6       |
| Rejection Reasons             |         |         |         |         |
| No Application                | 3       | 2       | 0       | 0       |
| Incomplete Application        | 4       | 5       | 8       | 0       |
| Bill(s) Not Provided          | 0       | 2       | 5       | 2       |
| Invalid Supporting docs       | 50      | 18      | 20      | 42      |
| No Supporting docs            | 0       | 5       | 1       | 2       |
| Ineligible Reason             | 1       | 2       | 5       | 3       |