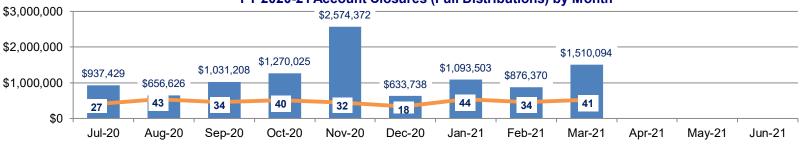

FY 20/21 Goal: Maintain the number of participants separated from City service who close their accounts to no more than 2.5% of the separated population (excluding closures of QDRO and beneficiary accounts).

FY 2020-21 Account Closures (Full Distributions) by Month

Count

| Quarter        | Assets      | Transaction<br>Count | Unique<br>Ptps | Percent<br>of Separated |
|----------------|-------------|----------------------|----------------|-------------------------|
| FY 19/20       | \$9,638,655 | 422                  |                | 3.3%                    |
| Q1 FY 20/21    | \$2,625,263 | 111                  | 104            | 0.5%                    |
| Q2 FY 20/21    | \$4,478,135 | 97                   | 90             | 0.4%                    |
| Q3 FY 20/21    | \$3,479,967 | 131                  | 119            | 0.5%                    |
| Q4 FY 20/21    |             |                      |                |                         |
| Total FY 20/21 |             |                      |                |                         |

This data excludes distributions from beneficiary and QDRO accounts