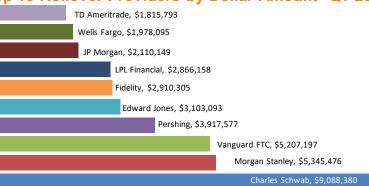

#### **Top 10 Rollover Providers by Quarter**

|    | Q2 2020        | Q3 2020        | Q4 2020        | Q1 2021        |
|----|----------------|----------------|----------------|----------------|
| 1  | Charles Schwab | Charles Schwab | Charles Schwab | Charles Schwab |
| 2  | Merrill        | TD Ameritrade  | Fidelity       | Morgan Stanley |
| 3  | TD Ameritrade  | Fidelity       | Vanguard FTC   | Vanguard FTC   |
| 4  | Fidelity       | Pershing       | UBS Financial  | Pershing       |
| 5  | Morgan Stanley | LPL Financial  | LPL Financial  | Edward Jones   |
| 6  | JP Morgan      | Morgan Stanley | Pershing       | Fidelity       |
| 7  | Edward Jones   | Edward Jones   | Wells Fargo    | LPL Financial  |
| 8  | Allianz        | Vanguard FTC   | Merrill Lynch  | JP Morgan      |
| 9  | Vanguard FTC   | NFS            | NFS            | Wells Fargo    |
| 10 | E*Trade        | Wesom CU       | Morgan Stanley | TD Ameritrade  |

#### Top 10 Rollover Providers by Dollar Amount- Q1 2021