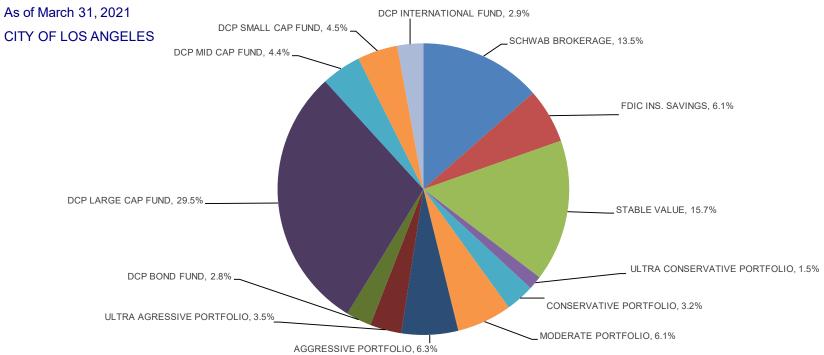

## Percentage of Plan Assets

## **Balances by Investment**

| Investment Name              | Investment Balance | Number of Participants | Average Participant | Percent of Plan Assets |
|------------------------------|--------------------|------------------------|---------------------|------------------------|
| SCHWABBROKERAGE              | \$1,130,867,519.11 | 5,697                  | \$198,502.29        | 13.5%                  |
| FDIC INSURED SAVINGS ACCOUNT | \$506,167,674.04   | 12,973                 | \$39,017.01         | 6.1%                   |
| STABLE VALUE                 | \$1,313,206,070.64 | 13,655                 | \$96,170.35         | 15.7%                  |
| ULTRA CONSERVATIVE PORTFOLIO | \$127,616,907.19   | 2,899                  | \$44,021.01         | 1.5%                   |
| CONSERVATIVE PORTFOLIO       | \$265,263,780.30   | 5,449                  | \$48,681.19         | 3.2%                   |
| MODERATE PORTFOLIO           | \$509,277,398.21   | 12,084                 | \$42,144.77         | 6.1%                   |
| AGGRESSIVE PORTFOLIO         | \$524,855,518.31   | 14,446                 | \$36,332.24         | 6.3%                   |
| ULTRA AGGRESSIVE PORTFOLIO   | \$291,602,508.31   | 10,423                 | \$27,976.83         | 3.5%                   |
| DCP BOND FUND                | \$234,208,276.86   | 7,498                  | \$31,236.10         | 2.8%                   |
| DCP LARGE CAP FUND           | \$2,462,722,368.73 | 21,789                 | \$113,025.95        | 29.5%                  |
| DCP MID CAP FUND             | \$368,682,419.36   | 8,728                  | \$42,241.34         | 4.4%                   |
| DCP SMALL CAP FUND           | \$372,128,652.28   | 9,908                  | \$37,558.40         | 4.5%                   |
| DCP INTERNATIONAL FUND       | \$241,120,704.49   | 9,286                  | \$25,966.05         | 2.9%                   |
| Total Investment Balance:    | \$8,347,719,797.88 |                        |                     |                        |
| Total Loan Fund:             | \$181,218,521.35   |                        |                     |                        |