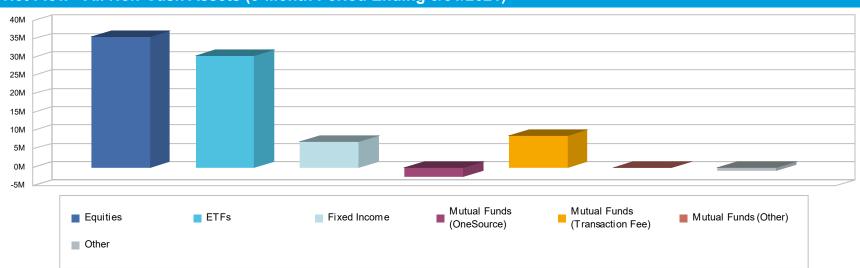

### **SDBA Summary**

As of March 31, 2021

**CITY OF LOS ANGELES** 

| Plan Profile Information             | Q3 2019 | Q4 2019 | Q1 2020 | Q2 2020 | Q3 2020 | Q4 2020 | Q1 2021 |
|--------------------------------------|---------|---------|---------|---------|---------|---------|---------|
| Total Funded Pre-Tax Accounts        | 4,296   | 4,575   | 4,940   | 5,301   | 5,609   | 5,968   | 6,556   |
| Total Funded Roth Accounts           | 513     | 592     | 706     | 773     | 841     | 941     | 1,094   |
| PCRA Accounts Opened                 | 275     | 316     | 466     | 323     | 421     | 416     | 661     |
| Total Advisor Managed Funded         | 1,208   | 1,468   | 1,692   | 1,844   | 1,985   | 2,214   | 2,490   |
| Market Value Allocation - All Assets | Q3 2019 | Q4 2019 | Q1 2020 | Q2 2020 | Q3 2020 | Q4 2020 | Q1 2021 |
| Fixed Income                         | 3.4%    | 3.9%    | 4.7%    | 4.1%    | 4.1%    | 3.6%    | 3.8%    |
| ETFs                                 | 17.9%   | 18.7%   | 16.7%   | 17.8%   | 18.3%   | 17.8%   | 19.4%   |
| Equities                             | 34.2%   | 35.3%   | 32.0%   | 37.1%   | 40.9%   | 44.9%   | 45.2%   |
| Mutual Funds (OneSource)             | 19.0%   | 18.2%   | 15.2%   | 15.3%   | 12.9%   | 12.0%   | 11.0%   |
| Mutual Funds (Transaction Fee)       | 11.2%   | 11.8%   | 10.6%   | 9.9%    | 9.7%    | 9.3%    | 9.4%    |
| Mutual Funds (Other)                 | 0.2%    | 0.2%    | 0.2%    | 0.2%    | 0.2%    | 0.1%    | 0.1%    |
| Cash                                 | 14.2%   | 12.1%   | 20.7%   | 15.7%   | 14.1%   | 12.3%   | 11.2%   |