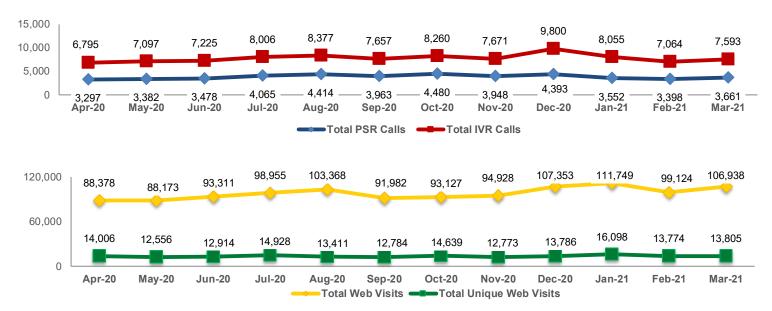

## **Service Center Stats**

As of March 31, 2021

**CITY OF LOS ANGELES** 

| Month   | Calls<br>Entered | Calls Accepted | Average Speed<br>Answered | Average Handle<br>Time | Customer<br>Satisfaction | First Call<br>Resolution | Number of<br>Surveys | Survey<br>Rate |
|---------|------------------|----------------|---------------------------|------------------------|--------------------------|--------------------------|----------------------|----------------|
| Apr- 20 | 3,313            | 3,302          | 0:06                      | 7:25                   | 95.5%                    | 97.1%                    | 346                  | 10.5%          |
| May- 20 | 3,475            | 3,427          | 0:24                      | 8:22                   | 98.5%                    | 94.6%                    | 464                  | 13.5%          |
| Jun- 20 | 3,571            | 3,523          | 0:25                      | 8:07                   | 98.3%                    | 92.6%                    | 540                  | 14.5%          |
| Jul- 20 | 4,133            | 4,090          | 0:16                      | 8:23                   | 96.4%                    | 91.5%                    | 593                  | 14.5%          |
| Aug- 20 | 4,527            | 4,464          | 0:23                      | 8:19                   | 97.6%                    | 93.2%                    | 511                  | 11.5%          |
| Sep- 20 | 4,111            | 4,039          | 0:40                      | 8:40                   | 97.5%                    | 94.1%                    | 521                  | 12.9%          |
| Oct- 20 | 4,625            | 4,557          | 0:24                      | 8:37                   | 96.4%                    | 89.9%                    | 702                  | 15.4%          |
| Nov- 20 | 4,046            | 3,999          | 0:26                      | 8:50                   | 96.2%                    | 90.7%                    | 682                  | 17.1%          |
| Dec- 20 | 4,195            | 4,051          | 1:13                      | 9:19                   | 97.6%                    | 93.0%                    | 633                  | 15.6%          |
| Jan- 21 | 4,027            | 3,854          | 1:27                      | 8:55                   | 98.0%                    | 92.6%                    | 528                  | 13.7%          |
| Feb- 21 | 3,738            | 3,626          | 1:11                      | 8:42                   | 96.7%                    | 92.2%                    | 531                  | 14.6%          |
| Mar- 21 | 3,916            | 3,824          | 0:48                      | 8:28                   | 97.5%                    | 93.1%                    | 593                  | 15.5%          |

|        |                 | IVR Calls During | IVR Calls Outside | IVR Calls          |
|--------|-----------------|------------------|-------------------|--------------------|
|        | Total IVR Calls | PSR Hours        | of PSR Hours      | Transferred to PSR |
| Oct-20 | 8,260           | 7,153            | 1,107             | 4,544              |
| Nov-20 | 7,671           | 6,350            | 1,321             | 3,993              |
| Dec-20 | 9,800           | 8,264            | 1,536             | 4,627              |
| Jan-21 | 8,055           | 6,491            | 1,564             | 3,721              |
| Feb-21 | 7,064           | 5,866            | 1,198             | 3,505              |
| Mar-21 | 7,593           | 6,302            | 1,291             | 3,752              |

**PSR Call Volume** Direct Calls Only - Excludes Transfers

|                 | Average Speed                             | Average Call                                                                                                                                                                        |
|-----------------|-------------------------------------------|-------------------------------------------------------------------------------------------------------------------------------------------------------------------------------------|
| PSR Call Volume | of Answer (Seconds)                       | Length (Minutes)                                                                                                                                                                    |
| 4,480           | 23                                        | 7.32                                                                                                                                                                                |
| 3,948           | 26                                        | 7.42                                                                                                                                                                                |
| 4,393           | 117                                       | 7.30                                                                                                                                                                                |
| 3,552           | 91                                        | 7.00                                                                                                                                                                                |
| 3,398           | 73                                        | 6.90                                                                                                                                                                                |
| 3,661           | 48                                        | 6.75                                                                                                                                                                                |
|                 | 4,480<br>3,948<br>4,393<br>3,552<br>3,398 | PSR Call Volume         of Answer (Seconds)           4,480         23           3,948         26           4,393         117           3,552         91           3,398         73 |