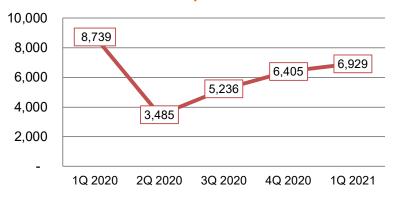

## **Service Center Stats**

As of March 31, 2021

**CITY OF LOS ANGELES** 

| Month   | Calls<br>Entered | Calls Accepted | Average Speed<br>Answered | Average Handle<br>Time | Customer<br>Satisfaction | First Call<br>Resolution | Number of<br>Surveys | Survey<br>Rate |
|---------|------------------|----------------|---------------------------|------------------------|--------------------------|--------------------------|----------------------|----------------|
| Apr- 20 | 3,313            | 3,302          | 0:06                      | 7:25                   | 95.5%                    | 97.1%                    | 346                  | 10.5%          |
| May- 20 | 3,475            | 3,427          | 0:24                      | 8:22                   | 98.5%                    | 94.6%                    | 464                  | 13.5%          |
| Jun- 20 | 3,571            | 3,523          | 0:25                      | 8:07                   | 98.3%                    | 92.6%                    | 540                  | 14.5%          |
| Jul- 20 | 4,133            | 4,090          | 0:16                      | 8:23                   | 96.4%                    | 91.5%                    | 593                  | 14.5%          |
| Aug- 20 | 4,527            | 4,464          | 0:23                      | 8:19                   | 97.6%                    | 93.2%                    | 511                  | 11.5%          |
| Sep- 20 | 4,111            | 4,039          | 0:40                      | 8:40                   | 97.5%                    | 94.1%                    | 521                  | 12.9%          |
| Oct- 20 | 4,625            | 4,557          | 0:24                      | 8:37                   | 96.4%                    | 89.9%                    | 702                  | 15.4%          |
| Nov- 20 | 4,046            | 3,999          | 0:26                      | 8:50                   | 96.2%                    | 90.7%                    | 682                  | 17.1%          |
| Dec- 20 | 4,195            | 4,051          | 1:13                      | 9:19                   | 97.6%                    | 93.0%                    | 633                  | 15.6%          |
| Jan- 21 | 4,027            | 3,854          | 1:27                      | 8:55                   | 98.0%                    | 92.6%                    | 528                  | 13.7%          |
| Feb- 21 | 3,738            | 3,626          | 1:11                      | 8:42                   | 96.7%                    | 92.2%                    | 531                  | 14.6%          |
| Mar- 21 | 3,916            | 3,824          | 0:48                      | 8:28                   | 97.5%                    | 93.1%                    | 593                  | 15.5%          |