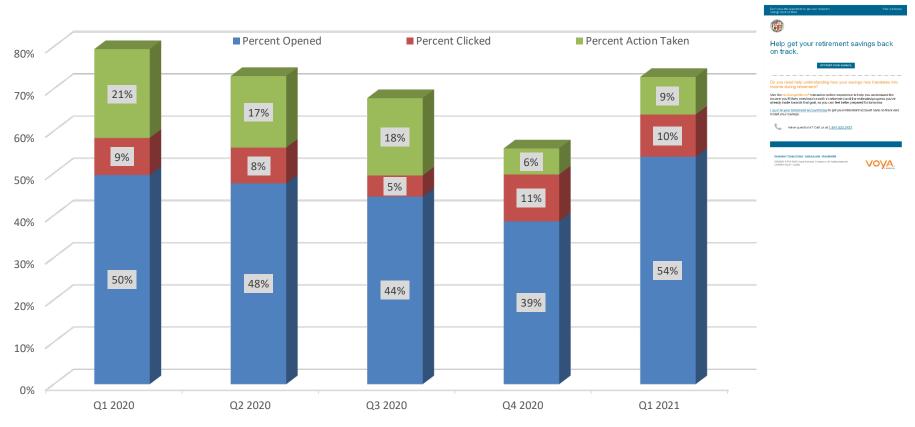

|                              |
|                                                                                                                                                                                       |                              |
|                                                                                                                                                                                       |                              |
| Vova.com   Privacy Policy   Terms of Use   Unsubscribe                                                                                                                                |                              |

# **Restart Savings Journey Results**

#### Q1 2020 - Q1 2021



|                                     | Q1 2020 | Q2 2020 | Q3 2020 | Q4 2020 | Q1 2021 |
|-------------------------------------|---------|---------|---------|---------|---------|
| Participants reached (Opened)       | 50%     | 48%     | 44%     | 39%     | 54%     |
| Participants engaged (Email clicks) | 9%      | 8%      | 5%      | 11%     | 10%     |
| Participants took action            | 21%     | 17%     | 18%     | 6%      | 9%      |
| Participants reached (Delivered)    | 115     | 124     | 135     | 210     | 167     |

Taking an action refers to making a contribution change. Data is as of 03/31/2021.

# **Financial Wellness Journey Results**

#### Q1 2021

117 (2%) of participants targeted completed the Financial Wellness Assessment after opening a Quarterly Education ema