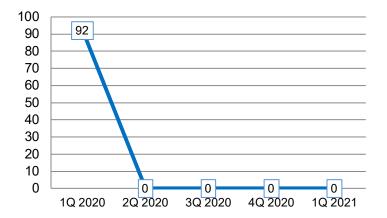

#### Q1 2021 Rejection Reasons

| Total Requests                | Q2 2020 | Q3 2020 | Q4 2020 | Q1 2021 |
|-------------------------------|---------|---------|---------|---------|
| Withdrawal Reasons            |         |         |         |         |
| Medical Expenses              | 8       | 10      | 9       | 4       |
| Repair of Principal Residence | 0       | 1       | 1       | 0       |
| Foreclosure or Eviction       | 21      | 26      | 20      | 26      |
| Funeral/ Burial Expenses      | 1       | 0       | 1       | 1       |
| Illness or Accident           | 5       | 8       | 3       | 6       |
| Rejection Reasons             |         |         |         |         |
| No Application                | 3       | 2       | 0       | 0       |
| Incomplete Application        | 4       | 5       | 8       | 0       |
| Bill(s) Not Provided          | 0       | 2       | 5       | 2       |
| Invalid Supporting docs       | 50      | 18      | 20      | 42      |
| No Supporting docs            | 0       | 5       | 1       | 2       |
| Ineligible Reason             | 1       | 2       | 5       | 3       |