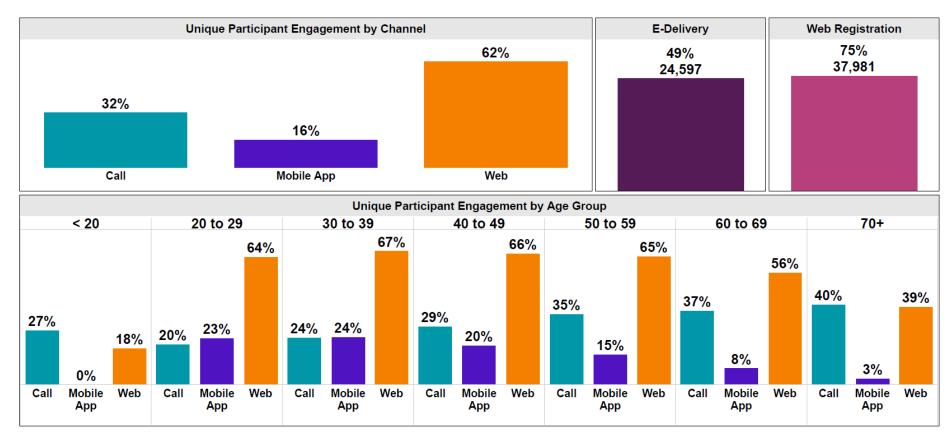

## **Service Center Stats**

As of March 31, 2021

**CITY OF LOS ANGELES** 

| Month   | Calls<br>Entered | Calls Accepted | Average Speed<br>Answered | Average Handle<br>Time | Customer<br>Satisfaction | First Call<br>Resolution | Number of<br>Surveys | Survey<br>Rate |
|---------|------------------|----------------|---------------------------|------------------------|--------------------------|--------------------------|----------------------|----------------|
| Apr- 20 | 3,313            | 3,302          | 0:06                      | 7:25                   | 95.5%                    | 97.1%                    | 346                  | 10.5%          |
| May- 20 | 3,475            | 3,427          | 0:24                      | 8:22                   | 98.5%                    | 94.6%                    | 464                  | 13.5%          |
| Jun- 20 | 3,571            | 3,523          | 0:25                      | 8:07                   | 98.3%                    | 92.6%                    | 540                  | 14.5%          |
| Jul- 20 | 4,133            | 4,090          | 0:16                      | 8:23                   | 96.4%                    | 91.5%                    | 593                  | 14.5%          |
| Aug- 20 | 4,527            | 4,464          | 0:23                      | 8:19                   | 97.6%                    | 93.2%                    | 511                  | 11.5%          |
| Sep- 20 | 4,111            | 4,039          | 0:40                      | 8:40                   | 97.5%                    | 94.1%                    | 521                  | 12.9%          |
| Oct- 20 | 4,625            | 4,557          | 0:24                      | 8:37                   | 96.4%                    | 89.9%                    | 702                  | 15.4%          |
| Nov- 20 | 4,046            | 3,999          | 0:26                      | 8:50                   | 96.2%                    | 90.7%                    | 682                  | 17.1%          |
| Dec- 20 | 4,195            | 4,051          | 1:13                      | 9:19                   | 97.6%                    | 93.0%                    | 633                  | 15.6%          |
| Jan- 21 | 4,027            | 3,854          | 1:27                      | 8:55                   | 98.0%                    | 92.6%                    | 528                  | 13.7%          |
| Feb- 21 | 3,738            | 3,626          | 1:11                      | 8:42                   | 96.7%                    | 92.2%                    | 531                  | 14.6%          |
| Mar- 21 | 3,916            | 3,824          | 0:48                      | 8:28                   | 97.5%                    | 93.1%                    | 593                  | 15.5%          |

|        |                 | IVR Calls During | IVR Calls Outside | IVR Calls          |
|--------|-----------------|------------------|-------------------|--------------------|
|        | Total IVR Calls | PSR Hours        | of PSR Hours      | Transferred to PSR |
| Oct-20 | 8,260           | 7,153            | 1,107             | 4,544              |
| Nov-20 | 7,671           | 6,350            | 1,321             | 3,993              |
| Dec-20 | 9,800           | 8,264            | 1,536             | 4,627              |
| Jan-21 | 8,055           | 6,491            | 1,564             | 3,721              |
| Feb-21 | 7,064           | 5,866            | 1,198             | 3,505              |
| Mar-21 | 7,593           | 6,302            | 1,291             | 3,752              |

**PSR Call Volume** Direct Calls Only - Excludes Transfers

|                 | Average Speed                             | Average Call                                                                                                                                                                        |
|-----------------|-------------------------------------------|-------------------------------------------------------------------------------------------------------------------------------------------------------------------------------------|
| PSR Call Volume | of Answer (Seconds)                       | Length (Minutes)                                                                                                                                                                    |
| 4,480           | 23                                        | 7.32                                                                                                                                                                                |
| 3,948           | 26                                        | 7.42                                                                                                                                                                                |
| 4,393           | 117                                       | 7.30                                                                                                                                                                                |
| 3,552           | 91                                        | 7.00                                                                                                                                                                                |
| 3,398           | 73                                        | 6.90                                                                                                                                                                                |
| 3,661           | 48                                        | 6.75                                                                                                                                                                                |
|                 | 4,480<br>3,948<br>4,393<br>3,552<br>3,398 | PSR Call Volume         of Answer (Seconds)           4,480         23           3,948         26           4,393         117           3,552         91           3,398         73 |