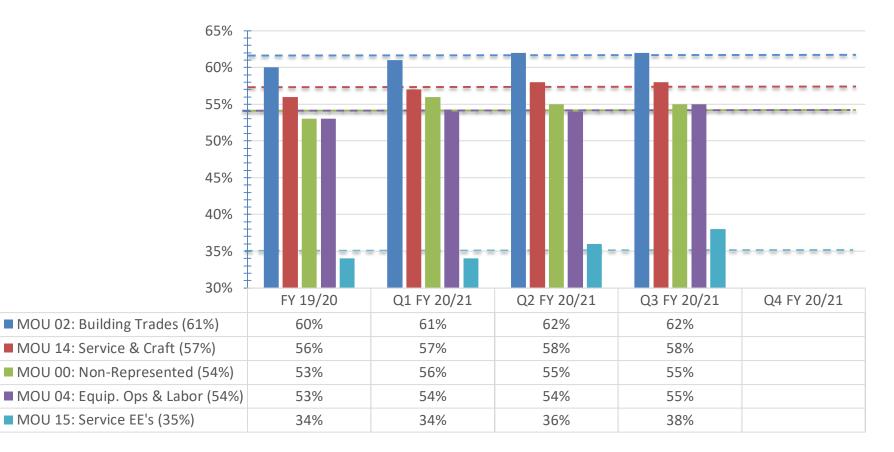

## Participant Outcomes: Labor Organization Participation

As of March 31, 2021

CITY OF LOS ANGELES

For the 2020-21 fiscal year, the Board adopted two targeted goals to increase participation for the lowest Participating Departments and Labor Organizations.

Goal: Increase participation of the five groups of labor organizations or non-represented employees (greater than 50 fulltime employees) with the lowest participation by 1%: