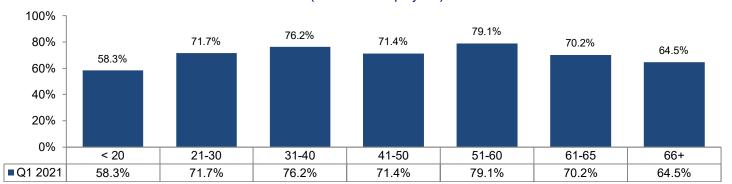

### **Participant Outcomes: Participation**

As of March 31, 2021

#### CITY OF LOS ANGELES

For the 2020-21 fiscal year, the Board adopted two targeted goals to increase participation for employees with less than three years of City service.

Goal: Increase participation of employees with less than one year of City service by 1%, from 40% to 41%.

\*Updated as of 12/31/20

#### Goal: Increase participation of employees with less than three years of City service by 1%, from 52% to 53%.