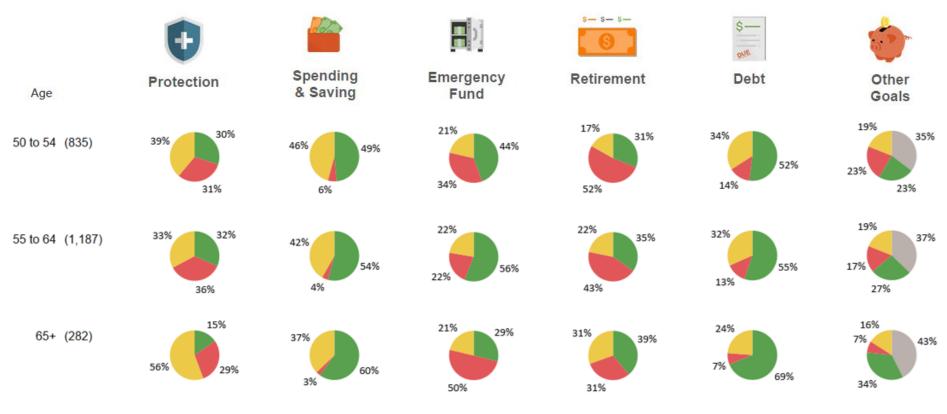

financial affairs?



61% have a financial confidence of 7 or more (Voya book of business: 54%)

## How confident are your participants by household income?

As of March 31, 2021

7



59

#### Average financial confidence by household income

6.7 Average **Financial** Confidence

## Financial Wellness Journey Dashboard Financial Wellness Summary Metric

#### As of March 31, 2021



**43%** of your employees' pillar scores are **green** 

## **Financial Wellness**

#### **Sample of Completed Assessment: Score Details**

Your current score



Your current score

## Financial Wellness Summary Metric: Age and Pillar

As of March 31, 2021



- Not meeting objectives
- Meeting some objectives
- Meeting objectives

## **Financial Wellness Summary Metric: Age and Pillar**

As of March 31, 2021



- Not meeting objectives
- Meeting some objectives
- Meeting objectives

# **Beneficiary Journey**

## **Participant Criteria for Inclusion:**

- Signed up for eDelivery
- Plan allows online beneficiary changes
- No beneficiary listed on file
- Sent once a year

## **Campaign Success:**

• Primary beneficiary now on file



#### Name your beneficiaries for your retirement account today.

Designating beneficiaries for your retirement savings plan account helps make sure that, in the event of your death, your wishes are being followed. It can help ensure the savings you've worked so hard to accumulate are passed along to the right people.



# **Beneficiary Journey Results**

#### Q1 2021

Participants engaged (Email clicks)

Participants took action

#### 14 (5%) of participants named a b