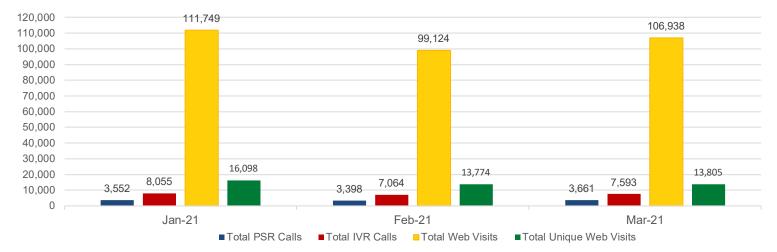

## **Service Center Stats**

As of March 31, 2021

**CITY OF LOS ANGELES** 

| Month   | Calls<br>Entered | Calls Accepted | Average Speed<br>Answered | Average Handle<br>Time | Customer<br>Satisfaction | First Call<br>Resolution | Number of<br>Surveys | Survey<br>Rate |
|---------|------------------|----------------|---------------------------|------------------------|--------------------------|--------------------------|----------------------|----------------|
| Apr- 20 | 3,313            | 3,302          | 0:06                      | 7:25                   | 95.5%                    | 97.1%                    | 346                  | 10.5%          |
| May- 20 | 3,475            | 3,427          | 0:24                      | 8:22                   | 98.5%                    | 94.6%                    | 464                  | 13.5%          |
| Jun- 20 | 3,571            | 3,523          | 0:25                      | 8:07                   | 98.3%                    | 92.6%                    | 540                  | 14.5%          |
| Jul- 20 | 4,133            | 4,090          | 0:16                      | 8:23                   | 96.4%                    | 91.5%                    | 593                  | 14.5%          |
| Aug- 20 | 4,527            | 4,464          | 0:23                      | 8:19                   | 97.6%                    | 93.2%                    | 511                  | 11.5%          |
| Sep- 20 | 4,111            | 4,039          | 0:40                      | 8:40                   | 97.5%                    | 94.1%                    | 521                  | 12.9%          |
| Oct- 20 | 4,625            | 4,557          | 0:24                      | 8:37                   | 96.4%                    | 89.9%                    | 702                  | 15.4%          |
| Nov- 20 | 4,046            | 3,999          | 0:26                      | 8:50                   | 96.2%                    | 90.7%                    | 682                  | 17.1%          |
| Dec- 20 | 4,195            | 4,051          | 1:13                      | 9:19                   | 97.6%                    | 93.0%                    | 633                  | 15.6%          |
| Jan- 21 | 4,027            | 3,854          | 1:27                      | 8:55                   | 98.0%                    | 92.6%                    | 528                  | 13.7%          |
| Feb- 21 | 3,738            | 3,626          | 1:11                      | 8:42                   | 96.7%                    | 92.2%                    | 531                  | 14.6%          |
| Mar- 21 | 3,916            | 3,824          | 0:48                      | 8:28                   | 97.5%                    | 93.1%                    | 593                  | 15.5%          |

|        |                 | IVR Calls During | IVR Calls Outside | IVR Calls          |
|--------|-----------------|------------------|-------------------|--------------------|
|        | Total IVR Calls | PSR Hours        | of PSR Hours      | Transferred to PSR |
| Oct-20 | 8,260           | 7,153            | 1,107             | 4,544              |
| Nov-20 | 7,671           | 6,350            | 1,321             | 3,993              |
| Dec-20 | 9,800           | 8,264            | 1,536             | 4,627              |
| Jan-21 | 8,055           | 6,491            | 1,564             | 3,721              |
| Feb-21 | 7,064           | 5,866            | 1,198             | 3,505              |
| Mar-21 | 7,593           | 6,302            | 1,291             | 3,752              |

**PSR Call Volume** Direct Calls Only - Excludes Transfers

|                 | Average Speed                             | Average Call                                                                                                                                                                        |
|-----------------|-------------------------------------------|-------------------------------------------------------------------------------------------------------------------------------------------------------------------------------------|
| PSR Call Volume | of Answer (Seconds)                       | Length (Minutes)                                                                                                                                                                    |
| 4,480           | 23                                        | 7.32                                                                                                                                                                                |
| 3,948           | 26                                        | 7.42                                                                                                                                                                                |
| 4,393           | 117                                       | 7.30                                                                                                                                                                                |
| 3,552           | 91                                        | 7.00                                                                                                                                                                                |
| 3,398           | 73                                        | 6.90                                                                                                                                                                                |
| 3,661           | 48                                        | 6.75                                                                                                                                                                                |
|                 | 4,480<br>3,948<br>4,393<br>3,552<br>3,398 | PSR Call Volume         of Answer (Seconds)           4,480         23           3,948         26           4,393         117           3,552         91           3,398         73 |