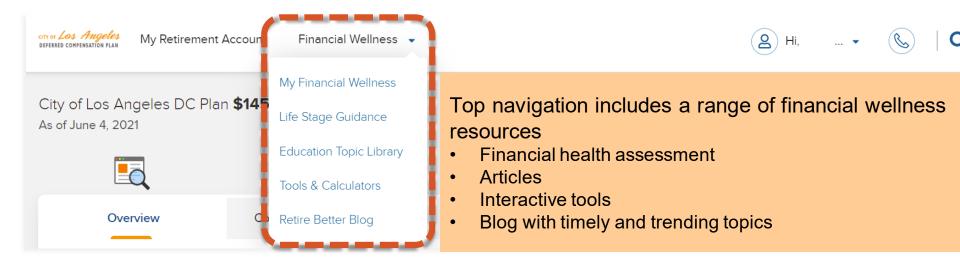

VOYA INNOVATION LAB: Digital by Design

Looking forward: How Voya is enhancing digital experiences for you and your employees

• We Listened: Analyzed thousands of participant comments to identify key focus areas to improve with new designs, conducted stakeholder interviews to fully understand pain-points and opportunities within the existing system, and studied customer usage trends to determine areas of complexity/drop off

• We Tested: Invited participants to sign up for our new Digital User Group and they responded! Over 1500 participants have joined and have been participating in qualitative and quantitative research including review of new designs.

• We Improve: Applied our learnings to updated designs and validated them through Digital User Group sessions. We will conduct on-going research once we deploy new experiences to continuously improve. We will continue to leverage Behavioral Finance research and principles to inform digital designs.