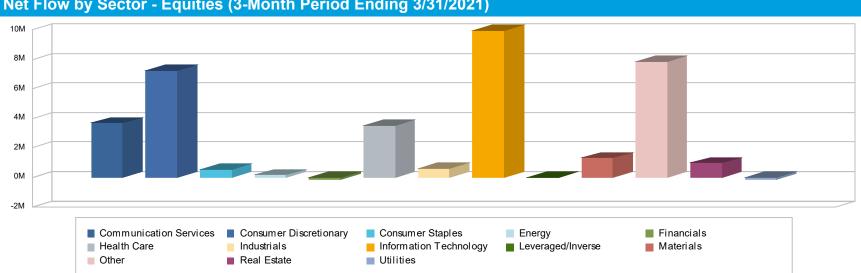

## **Transfer Activity by Investment**

As of March 31, 2021

#### CITY OF LOS ANGELES

| Investment Name              | Transfers In | Transfers Out   | Net            |
|------------------------------|--------------|-----------------|----------------|
| SCHWABBROKERAGE              | \$78,907,351 | (\$16,936,564)  | \$61,970,788   |
| FDIC INSURED SAVINGS ACCOUNT | \$78,500,353 | (\$97,442,312)  | (\$18,941,959) |
| STABLE VALUE                 | \$88,290,396 | (\$92,058,916)  | (\$3,768,520)  |
| ULTRA CONSERVATIVE PORTFOLIO | \$19,779,944 | (\$23,022,679)  | (\$3,242,735)  |
| CONSERVATIVE PORTFOLIO       | \$26,489,360 | (\$28,794,847)  | (\$2,305,487)  |
| MODERATE PORTFOLIO           | \$35,786,702 | (\$29,830,237)  | \$5,956,465    |
| AGGRESSIVE PORTFOLIO         | \$23,471,289 | (\$28,879,294)  | (\$5,408,005)  |
| ULTRA AGGRESSIVE PORTFOLIO   | \$24,096,636 | (\$26,479,169)  | (\$2,382,533)  |
| DCP BOND FUND                | \$27,225,861 | (\$37,031,015)  | (\$9,805,154)  |
| DCP LARGE CAP FUND           | \$86,807,666 | (\$136,362,405) | (\$49,554,738) |
| DCP MID CAP FUND             | \$34,042,934 | (\$31,625,541)  | \$2,417,392    |
| DCP SMALL CAP FUND           | \$64,505,708 | (\$36,822,164)  | \$27,683,544   |
| DCP INTERNATIONAL FUND       | \$10,890,617 | (\$13,590,873)  | (\$2,700,256)  |