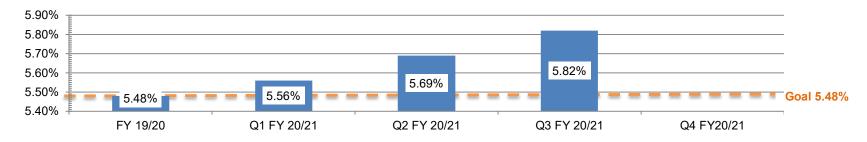

### **Participant Outcomes: Contributions**

As of March 31, 2021

CITY OF LOS ANGELES

For the 2020-21 fiscal year, the Board adopted two goals aimed at maintaining the average employee contribution and increasing participant contributions as a percent-of-pay.

Goal: Maintain average employee contributions at the current 5.48%, calculated to include all full-time employees eligible for the DCP.

**Average Employee Contributions** 

Goal: Increase the number of participants saving as a percent-of-pay from 3,064 (9% of contributing participants) to 3,446 (10% of contributing participants).