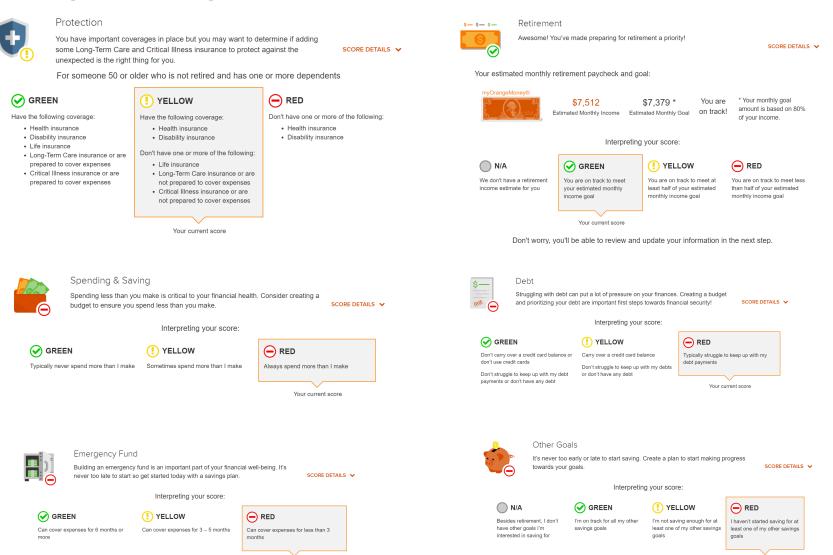

| 4,549             | 89%               | 88%                      |
| Viewed Dashboard after completing Assessment | 3,988             | 88%               | 84%                      |



# How confident are your participants about their financial affairs?



61% have a financial confidence of 7 or more (Voya book of business: 54%)

## How confident are your participants by household income?

As of March 31, 2021

7



59

#### Average financial confidence by household income

6.7 Average **Financial** Confidence

## Financial Wellness Journey Dashboard Financial Wellness Summary Metric

#### As of March 31, 2021



**43%** of your employees' pillar scores are **green** 

## **Financial Wellness**

#### **Sample of Completed Assessment: Score Details**

Your current score



Your current score

## Financial Wellness Summary Metric: Age and Pillar

As of March 31, 2021



- Not meeting objectives
- Meeting some objectives
- Meeting objectives

## **Financial Wellness Summary Metric: Age and Pillar**

As of March 31, 2021



- Not meeting objectives
- Meeting some objectives
- Meeting objectives

# **Beneficiary Journey**

## **Participant Criteria for Inclusion:**

- Signed up for eDelivery
- Plan allows online beneficiary changes
- No beneficiary listed on file
- Sent once a year

## **Campaign Success:**

• Primary beneficiary now on file



#### Name your beneficiaries for your retirement account today.

Designating beneficiaries for your retirement savings plan account helps make sure that, in the event of your death, your wishes are being followed. It ca