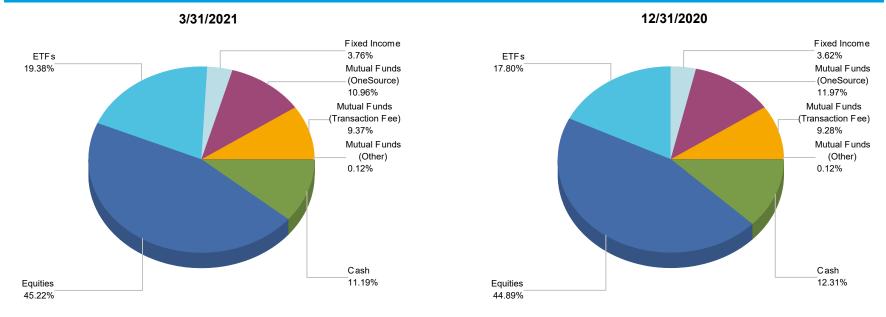

### **SDBA Summary**

As of March 31, 2021

**CITY OF LOS ANGELES** 

| Plan Profile Information             | Q3 2019 | Q4 2019 | Q1 2020 | Q2 2020 | Q3 2020 | Q4 2020 | Q1 2021 |
|--------------------------------------|---------|---------|---------|---------|---------|---------|---------|
| Total Funded Pre-Tax Accounts        | 4,296   | 4,575   | 4,940   | 5,301   | 5,609   | 5,968   | 6,556   |
| Total Funded Roth Accounts           | 513     | 592     | 706     | 773     | 841     | 941     | 1,094   |
| PCRA Accounts Opened                 | 275     | 316     | 466     | 323     | 421     | 416     | 661     |
| Total Advisor Managed Funded         | 1,208   | 1,468   | 1,692   | 1,844   | 1,985   | 2,214   | 2,490   |
| Market Value Allocation - All Assets | Q3 2019 | Q4 2019 | Q1 2020 | Q2 2020 | Q3 2020 | Q4 2020 | Q1 2021 |
| Fixed Income                         | 3.4%    | 3.9%    | 4.7%    | 4.1%    | 4.1%    | 3.6%    | 3.8%    |
| ETFs                                 | 17.9%   | 18.7%   | 16.7%   | 17.8%   | 18.3%   | 17.8%   | 19.4%   |
| Equities                             | 34.2%   | 35.3%   | 32.0%   | 37.1%   | 40.9%   | 44.9%   | 45.2%   |
| Mutual Funds (OneSource)             | 19.0%   | 18.2%   | 15.2%   | 15.3%   | 12.9%   | 12.0%   | 11.0%   |
| Mutual Funds (Transaction Fee)       | 11.2%   | 11.8%   | 10.6%   | 9.9%    | 9.7%    | 9.3%    | 9.4%    |
| Mutual Funds (Other)                 | 0.2%    | 0.2%    | 0.2%    | 0.2%    | 0.2%    | 0.1%    | 0.1%    |
| Cash                                 | 14.2%   | 12.1%   | 20.7%   | 15.7%   | 14.1%   | 12.3%   | 11.2%   |