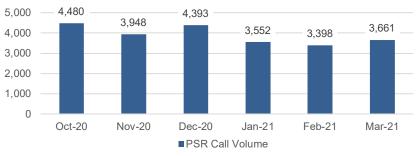

**PSR Call Volume** Direct Calls Only - Excludes Transfers

|                 | Average Speed                             | Average Call                                                                                                                                                                        |
|-----------------|-------------------------------------------|-------------------------------------------------------------------------------------------------------------------------------------------------------------------------------------|
| PSR Call Volume | of Answer (Seconds)                       | Length (Minutes)                                                                                                                                                                    |
| 4,480           | 23                                        | 7.32                                                                                                                                                                                |
| 3,948           | 26                                        | 7.42                                                                                                                                                                                |
| 4,393           | 117                                       | 7.30                                                                                                                                                                                |
| 3,552           | 91                                        | 7.00                                                                                                                                                                                |
| 3,398           | 73                                        | 6.90                                                                                                                                                                                |
| 3,661           | 48                                        | 6.75                                                                                                                                                                                |
|                 | 4,480<br>3,948<br>4,393<br>3,552<br>3,398 | PSR Call Volume         of Answer (Seconds)           4,480         23           3,948         26           4,393         117           3,552         91           3,398         73 |