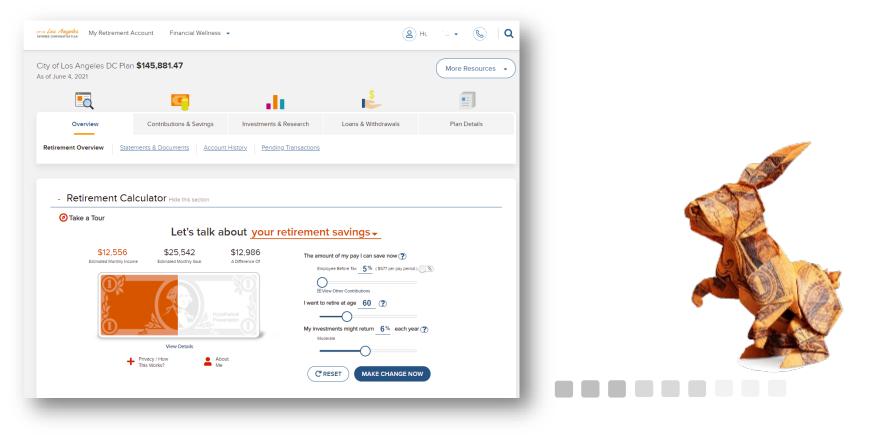

| of June 4, 2021     | s DC Plan <b>\$145,</b>      | ,881.47                            |                             |                                          |                                                                                                                                                                                                                                                  | More Resource |
|---------------------|------------------------------|------------------------------------|-----------------------------|------------------------------------------|--------------------------------------------------------------------------------------------------------------------------------------------------------------------------------------------------------------------------------------------------|---------------|
|                     |                              |                                    | <b>h</b>                    |                                          | \$                                                                                                                                                                                                                                               |               |
| Overview            | Cor                          | ntributions & Savings              | Investments & Re            | esearch                                  | Loans & Withdrawals                                                                                                                                                                                                                              | Plan Details  |
| Retirement Overview | Statements &                 | Documents Accor                    | unt History Pending T       | ransactions                              |                                                                                                                                                                                                                                                  |               |
|                     |                              |                                    |                             |                                          |                                                                                                                                                                                                                                                  |               |
|                     |                              |                                    |                             |                                          |                                                                                                                                                                                                                                                  |               |
| - Retirem           | ent Calculat                 | Or Hide this section               |                             |                                          |                                                                                                                                                                                                                                                  |               |
| 🕖 Take a Tou        | r                            |                                    |                             |                                          |                                                                                                                                                                                                                                                  |               |
|                     |                              | Let's talk                         | about your re               | tiremen                                  | t savings_                                                                                                                                                                                                                                       |               |
|                     |                              |                                    |                             |                                          |                                                                                                                                                                                                                                                  |               |
| \$                  | 12 556                       | \$25 542                           |                             |                                          |                                                                                                                                                                                                                                                  |               |
|                     | 12,556<br>ted Monthly Income | \$25,542<br>Estimated Monthly Goal | \$12,986<br>A Difference Of | The amo                                  | unt of my pay I can save now 🕐                                                                                                                                                                                                                   | 8             |
|                     |                              |                                    | \$12,986                    | The amo                                  |                                                                                                                                                                                                                                                  | 3             |
|                     |                              |                                    | \$12,986                    | The amo<br>Emp<br>E Vi                   | unt of my pay I can save now (?)<br>loyee Before Tax <u>5</u> % (\$577 per pay period) (<br>)<br>we Other Contributions                                                                                                                          | <u>(</u>      |
|                     |                              | Estimated Monthly Goal             | \$12,986<br>A Difference Of | The amo<br>Emp<br>E Vi                   | unt of my pay I can save now ⑦                                                                                                                                                                                                                   | <u>.</u>      |
|                     |                              | Estimated Monthly Goal             | \$12,986                    | The amo<br>Emp<br>⊕ Vi<br>I want to      | unt of my pay I can save now (?)<br>invee Before Tax5% (\$577 per pay period )<br>we Other Contributions<br>retire at age60(?)                                                                                                                   |               |
|                     |                              | Estimated Monthly Goal             | \$12,986<br>A Difference Of | The amo<br>Emp<br>⊕ Vi<br>I want to      | unt of my pay I can save now (?)<br>logve Before Tax <u>5</u> <sup>1</sup> / <sub>4</sub> (5377 per pay period)<br>er Other Centributions<br>rettre at age <u>60</u> (?)<br>tments might return <u>6</u> <sup>1</sup> / <sub>4</sub> each year ( |               |
|                     |                              | Estimated Monthly Goal             | \$12,986<br>A Difference Of | The amo<br>Emp<br>I want to<br>My invest | unt of my pay I can save now (?)<br>logve Before Tax <u>5</u> <sup>1</sup> / <sub>4</sub> (5377 per pay period)<br>er Other Centributions<br>rettre at age <u>60</u> (?)<br>tments might return <u>6</u> <sup>1</sup> / <sub>4</sub> each year ( |               |