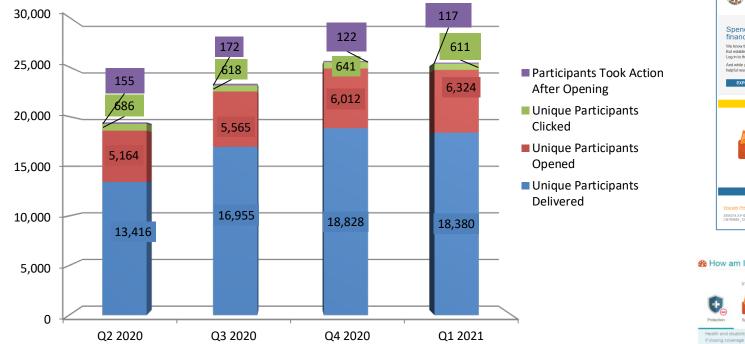

sessment after opening a Quarterly Education email:

| Unique Participant Activity            | As of March 31, 2021 |
|----------------------------------------|----------------------|
| Participants reached (Delivered)       | 18,380               |
| Participants interested (Opens)        | 6,324 (34%)          |
| Participants engaged (Email clicks)    | 611 (10%)            |
| Participants Took Action After Opening | 117 (2%)             |

Data is as of 03/31/2021



#### How am I doing?

P Your Financial Wellness Plan



Health and disability coverages are critical during your working years. Determine

Insurance can help you protect what matters to you.





Consider Life Insurance

Learn about protecting your loved ones

# **Financial Wellness Journey Results**

Q2 2020 - Q1 2021



|                                        | Q2 2020 | Q3 2020 | Q4 2020 | Q1 2021 |
|----------------------------------------|---------|---------|---------|---------|
| Unique Participants Delivered          | 13,416  | 16,955  | 18,828  | 18,380  |
| Unique Participants Opened             | 5,164   | 5,565   | 6,012   | 6,324   |
| Unique Participants Clicked            | 686     | 618     | 641     | 611     |
| Participants Took Action After Opening | 155     | 172     | 122     | 117     |
| Percent Opened                         | 38%     | 33%     | 32%     | 34%     |
| Percent Clicked                        | 13%     | 11%     | 11%     | 10%     |
| Percent Action Taken                   | 3%      | 3%      | 2%      | 2%      |





Health and disability coverages are critical d