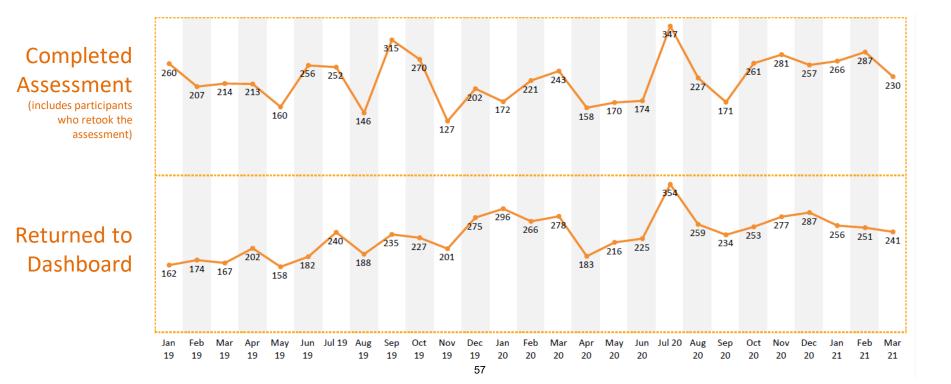

ity to engage with a wide variety of topics, articles, life stage guidance and tools across the six financial wellness pillars through the resource center..

#### **Financial Wellness Journey: Participant Engagement**

| January 2019 – March 2021                    | # of Participants | % of Participants | Voya Book<br>of Business |
|----------------------------------------------|-------------------|-------------------|--------------------------|
| Started Financial Wellness Assessment        | 5,101             | -                 | -                        |
| Completed and viewed results                 | 4,549             | 89%               | 88%                      |
| Viewed Dashboard after completing Assessment | 3,988             | 88%               | 84%                      |



# How confident are your participants about their financial affairs?



61% have a financial confidence of 7 or more (Voya book of business: 54%)

## How confident are your participants by household income?

As of March 31, 2021

7



59

#### Average financial confidence by household income

6.7 Average **Financial** Confidence

## Financial Wellness Journey Dashboard Financial Wellness Summary Metric

#### As of March 31, 2021



**43%** of your employees' pillar scores are **green** 

## **Financial Wellness**

#### **Sample of Completed Assessment: Score Details**

Your current score



Your current score

## Financial Wellness Summary Metric: Age and Pillar

As of March 31, 2021



- Not meeting objectives
- Meeting some objectives
- Meeting objectives

## **Financial Wellness Summa