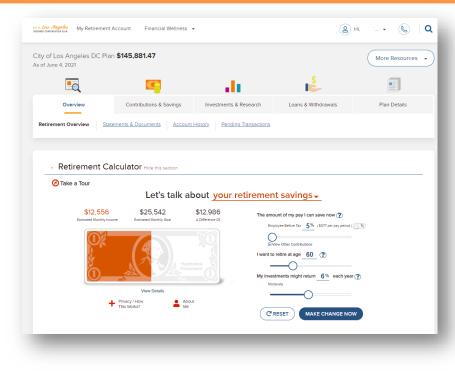

VOYA INNOVATION LAB: Digital by Design

Looking forward: How Voya is enhancing digital experiences for you and your employees

• We Listened: Analyzed thousands of participant comments to identify key focus areas to improve with new designs, conducted stakeholder interviews to fully understand pain-points and opportunities within the existing system, and studied customer usage trends to determine areas of complexity/drop off

| of June 4, 2021     | s DC Plan <b>\$145,</b>      | ,881.47                            |                             |                                          |                                                                                                                                                                                                                                                  | More Resource |
|---------------------|------------------------------|------------------------------------|-----------------------------|------------------------------------------|--------------------------------------------------------------------------------------------------------------------------------------------------------------------------------------------------------------------------------------------------|---------------|
|                     |                              |                                    | <b>h</b>                    |                                          | \$                                                                                                                                                                                                                                               |               |
| Overview            | Cor                          | ntributions & Savings              | Investments & Re            | esearch                                  | Loans & Withdrawals                                                                                                                                                                                                                              | Plan Details  |
| Retirement Overview | Statements &                 | Documents Accor                    | unt History Pending T       | ransactions                              |                                                                                                                                                                                                                                                  |               |
|                     |                              |                                    |                             |                                          |                                                                                                                                                                                                                                                  |               |
|                     |                              |                                    |                             |                                          |                                                                                                                                                                                                                                                  |               |
| - Retirem           | ent Calculat                 | Or Hide this section               |                             |                                          |                                                                                                                                                                                                                                                  |               |
| 🕖 Take a Tou        | r                            |                                    |                             |                                          |                                                                                                                                                                                                                                                  |               |
|                     |                              | Let's talk                         | about your re               | tiremen                                  | t savings_                                                                                                                                                                                                                                       |               |
|                     |                              |                                    |                             |                                          |                                                                                                                                                                                                                                                  |               |
| \$                  | 12 556                       | \$25 542                           |                             |                                          |                                                                                                                                                                                                                                                  |               |
|                     | 12,556<br>ted Monthly Income | \$25,542<br>Estimated Monthly Goal | \$12,986<br>A Difference Of | The amo                                  | unt of my pay I can save now 🕐                                                                                                                                                                                                                   | 8             |
|                     |                              |                                    | \$12,986                    | The amo                                  |                                                                                                                                                                                                                                                  | 3             |
|                     |                              |                                    | \$12,986                    | The amo<br>Emp<br>E Vi                   | unt of my pay I can save now (?)<br>loyee Before Tax <u>5</u> % (\$577 per pay period) (<br>)<br>we Other Contributions                                                                                                                          | <u>(</u>      |
|                     |                              | Estimated Monthly Goal             | \$12,986<br>A Difference Of | The amo<br>Emp<br>E Vi                   | unt of my pay I can save now ⑦                                                                                                                                                                                                                   | <u>.</u>      |
|                     |                              | Estimated Monthly Goal             | \$12,986                    | The amo<br>Emp<br>⊕ Vi<br>I want to      | unt of my pay I can save now (?)<br>invee Before Tax5% (\$577 per pay period )<br>we Other Contributions<br>retire at age60(?)                                                                                                                   |               |
|                     |                              | Estimated Monthly Goal             | \$12,986<br>A Difference Of | The amo<br>Emp<br>⊕ Vi<br>I want to      | unt of my pay I can save now (?)<br>logve Before Tax <u>5</u> <sup>1</sup> / <sub>4</sub> (5377 per pay period)<br>er Other Centributions<br>rettre at age <u>60</u> (?)<br>tments might return <u>6</u> <sup>1</sup> / <sub>4</sub> each year ( |               |
|                     |                              | Estimated Monthly Goal             | \$12,986<br>A Difference Of | The amo<br>Emp<br>I want to<br>My invest | unt of my pay I can save now (?)<br>logve Before Tax <u>5</u> <sup>1</sup> / <sub>4</sub> (5377 per pay period)<br>er Other Centributions<br>rettre at age <u>60</u> (?)<br>tments might return <u>6</u> <sup>1</sup> / <sub>4</sub> each year ( |               |

• We Tested: Invited participants to sign up for our new Digital User Group and they responded! Over 1500 participants have joined and have been participating in qualitative and quantitative research including review of new designs.

• We Improve: Applied our learnings to updated designs and validated them through Digital User Group sessions. We will conduct on-going research once we deploy new experiences to continuously improve. We will continue to leverage Behavioral Finance research and principles to inform digital designs.