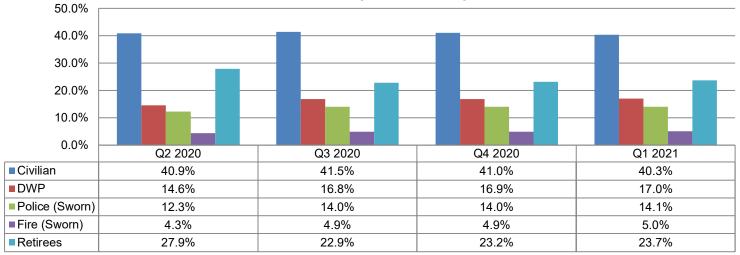

## **Participant Outcomes: Distributions**

As of March 31, 2021

CITY OF LOS ANGELES

Assets

For the 2020-21 fiscal year, the Board adopted two goals aimed at retaining the assets of participants who have separated from City service.

FY 20/21 Goal: Maintain the number of participants separated from City service who close their accounts to no more than 2.5% of the separated population (excluding closures of QDRO and beneficiary accounts).