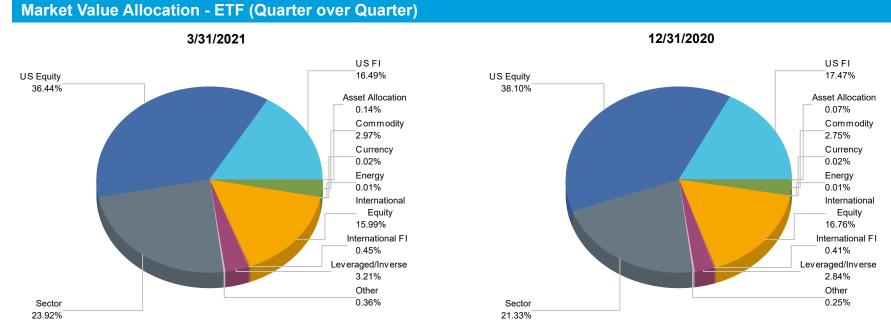

### **SDBA Summary**

As of March 31, 2021

**CITY OF LOS ANGELES** 

| Plan Profile Information             | Q3 2019 | Q4 2019 | Q1 2020 | Q2 2020 | Q3 2020 | Q4 2020 | Q1 2021 |
|--------------------------------------|---------|---------|---------|---------|---------|---------|---------|
| Total Funded Pre-Tax Accounts        | 4,296   | 4,575   | 4,940   | 5,301   | 5,609   | 5,968   | 6,556   |
| Total Funded Roth Accounts           | 513     | 592     | 706     | 773     | 841     | 941     | 1,094   |
| PCRA Accounts Opened                 | 275     | 316     | 466     | 323     | 421     | 416     | 661     |
| Total Advisor Managed Funded         | 1,208   | 1,468   | 1,692   | 1,844   | 1,985   | 2,214   | 2,490   |
| Market Value Allocation - All Assets | Q3 2019 | Q4 2019 | Q1 2020 | Q2 2020 | Q3 2020 | Q4 2020 | Q1 2021 |
| Fixed Income                         | 3.4%    | 3.9%    | 4.7%    | 4.1%    | 4.1%    | 3.6%    | 3.8%    |
| ETFs                                 | 17.9%   | 18.7%   | 16.7%   | 17.8%   | 18.3%   | 17.8%   | 19.4%   |
| Equities                             | 34.2%   | 35.3%   | 32.0%   | 37.1%   | 40.9%   | 44.9%   | 45.2%   |
| Mutual Funds (OneSource)             | 19.0%   | 18.2%   | 15.2%   | 15.3%   | 12.9%   | 12.0%   | 11.0%   |
| Mutual Funds (Transaction Fee)       | 11.2%   | 11.8%   | 10.6%   | 9.9%    | 9.7%    | 9.3%    | 9.4%    |
| Mutual Funds (Other)                 | 0.2%    | 0.2%    | 0.2%    | 0.2%    | 0.2%    | 0.1%    | 0.1%    |
| Cash                                 | 14.2%   | 12.1%   | 20.7%   | 15.7%   | 14.1%   | 12.3%   | 11.2%   |