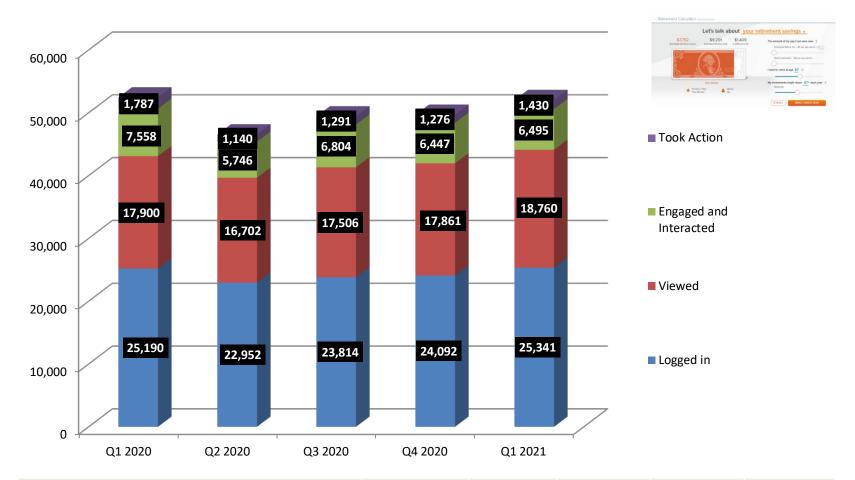

s to help participants quickly access the right links for completing transactions!



# Digital Engagement Report Retirement Calculator

# ActivityNumber of<br/>ParticipantsLogged in with access to the<br/>Retirement Calculator25,341Engaged and interacted with<br/>the Retirement Calculator6,495 (35%)Took Action after using the<br/>Retirement Calculator1,430 (22%)



#### **Retirement Calculator Engagement**

## 22% of participants took action after using the Retirement Calculator:

- 255 participants increased saving an average of 1.0% (from 6.9% to 7.9%).
- 1,011 participants are saving an average of \$41 more per pay period (from \$346 to \$387).
- 459 participants changed fund allocation.
- 15 participants rolled money into the Plan.

## Digital Engagement Report Retirement Calculator



|                                                   | Q1 2020 | Q2 2020 | Q3 2020 | Q4 2020 | Q1 2021 |
|---------------------------------------------------|---------|---------|---------|---------|---------|
| Viewed Retirement Calculator                      | 71%     | 73%     | 74%     | 74%     | 74%     |
| Engaged and interacted with Retirement Calculator | 42%     | 34%     | 39%     | 36%     | 35%     |
| Took action after using Retirement Calculator     | 24%     | 20%     | 19%     | 20%     | 22%     |

# Save More Journey

## **Participant Criteria for Inclusion:**

- Signed up for eDelivery
- Plan allows for online contribution change
- Participant has a balance
- Participant Is currently contributing
- Participant has not made a contribution change in 3 months
- Participan