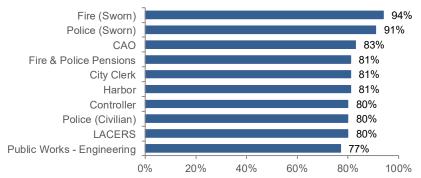

## **Participant Outcomes: Department Participation**

As of March 31, 2021

#### CITY OF LOS ANGELES

For the 2020-21 fiscal year, the Board adopted two targeted goals to increase participation for the lowest Participating Departments and Labor Organizations.

**Goal:** Increase participation of the five departments with the lowest participation by 1%: