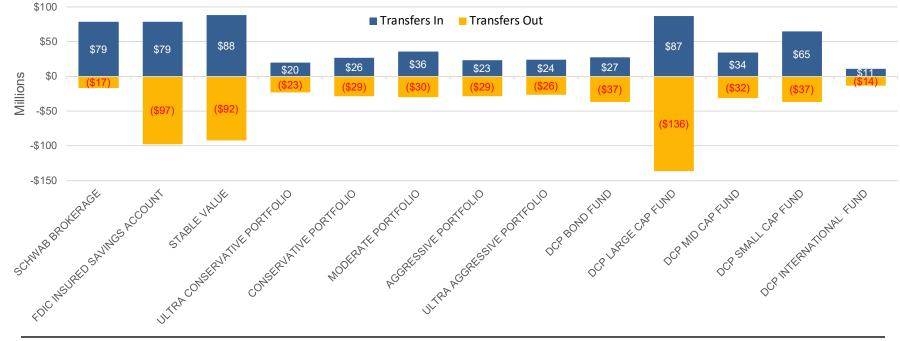

## **Transfer Activity by Investment**

As of March 31, 2021

#### CITY OF LOS ANGELES

| Investment Name              | Transfers In | Transfers Out   | Net            |
|------------------------------|--------------|-----------------|----------------|
| SCHWABBROKERAGE              | \$78,907,351 | (\$16,936,564)  | \$61,970,788   |
| FDIC INSURED SAVINGS ACCOUNT | \$78,500,353 | (\$97,442,312)  | (\$18,941,959) |
| STABLE VALUE                 | \$88,290,396 | (\$92,058,916)  | (\$3,768,520)  |
| ULTRA CONSERVATIVE PORTFOLIO | \$19,779,944 | (\$23,022,679)  | (\$3,242,735)  |
| CONSERVATIVE PORTFOLIO       | \$26,489,360 | (\$28,794,847)  | (\$2,305,487)  |
| MODERATE PORTFOLIO           | \$35,786,702 | (\$29,830,237)  | \$5,956,465    |
| AGGRESSIVE PORTFOLIO         | \$23,471,289 | (\$28,879,294)  | (\$5,408,005)  |
| ULTRA AGGRESSIVE PORTFOLIO   | \$24,096,636 | (\$26,479,169)  | (\$2,382,533)  |
| DCP BOND FUND                | \$27,225,861 | (\$37,031,015)  | (\$9,805,154)  |
| DCP LARGE CAP FUND           | \$86,807,666 | (\$136,362,405) | (\$49,554,738) |
| DCP MID CAP FUND             | \$34,042,934 | (\$31,625,541)  | \$2,417,392    |
| DCP SMALL CAP FUND           | \$64,505,708 | (\$36,822,164)  | \$27,683,544   |
| DCP INTERNATIONAL FUND       | \$10,890,617 | (\$13,590,873)  | (\$2,700,256)  |