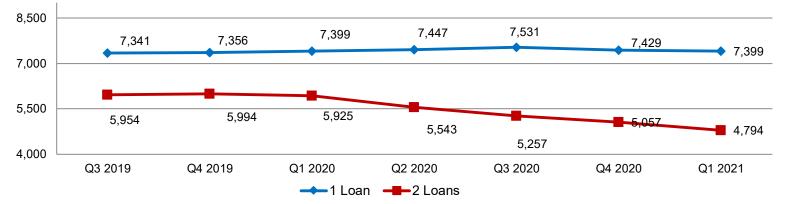

| 526           |
| Number of Loan Defaults           | 182           | 127           | 67            | 156           | 125           | 186           | 199           |
| Total New Loans Initiated         | 1,692         | 1,608         | 1,562         | 1,047         | 1,430         | 1,176         | 1,062         |
| New Loans Active                  | 1,628         | 1,539         | 1,491         | 917           | 1,220         | 1,128         | 1,009         |
| New Loans Retirees                | 64            | 69            | 71            | 54            | 72            | 48            | 53            |
| New Loans CARES Act               | -             | -             | -             | 76            | 139           | -             | -             |

### 1 Loan versus 2 Loans





## **Participant Services**



PLAN | INVEST | PROTECT

This page intentionally left blank

## **Service Center Stats**

As of March 31, 2021

**CITY OF LOS ANGELES** 

| Month   | Calls<br>Entered | Calls Accepted | Average Speed<br>Answered | Average Handle<br>Time | Customer<br>Satisfaction | First Call<br>Resolution | Number of<br>Surveys | Survey<br>Rate |
|---------|------------------|----------------|---------------------------|------------------------|--------------------------|--------------------------|----------------------|----------------|
| Apr- 20 | 3,313            | 3,302          | 0:06                      | 7:25                   | 95.5%                    | 97.1%                    | 346                  | 10.5%          |
| May- 20 | 3,475            | 3,427