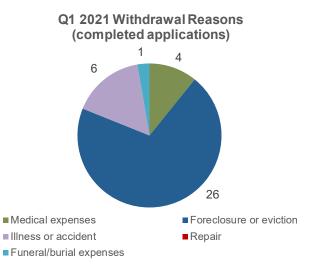

#### Q1 2021 Rejection Reasons

| Total Requests                | Q2 2020 | Q3 2020 | Q4 2020 | Q1 2021 |
|-------------------------------|---------|---------|---------|---------|
| Withdrawal Reasons            |         |         |         |         |
| Medical Expenses              | 8       | 10      | 9       | 4       |
| Repair of Principal Residence | 0       | 1       | 1       | 0       |
| Foreclosure or Eviction       | 21      | 26      | 20      | 26      |
| Funeral/ Burial Expenses      | 1       | 0       | 1       | 1       |
| Illness or Accident           | 5       | 8       | 3       | 6       |
| Rejection Reasons             |         |         |         |         |
| No Application                | 3       | 2       | 0       | 0       |
| Incomplete Application        | 4       | 5       | 8       | 0       |
| Bill(s) Not Provided          | 0       | 2       | 5       | 2       |
| Invalid Supporting docs       | 50      | 18      | 20      | 42      |
| No Supporting docs            | 0       | 5       | 1       | 2       |
| Ineligible Reason             | 1       | 2       | 5       | 3       |