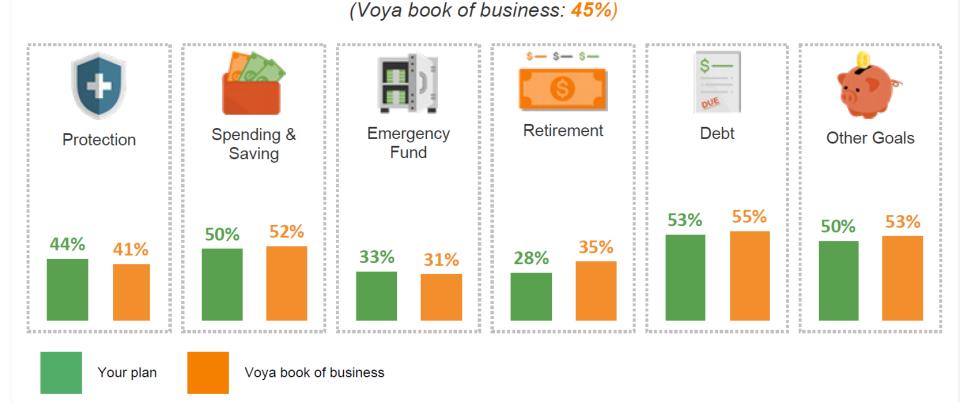

-------------|
| Started Financial Wellness Assessment        | 5,101             | -                 | -                        |
| Completed and viewed results                 | 4,549             | 89%               | 88%                      |
| Viewed Dashboard after completing Assessment | 3,988             | 88%               | 84%                      |



# How confident are your participants about their financial affairs?



61% have a financial confidence of 7 or more (Voya book of business: 54%)

## How confident are your participants by household income?

As of March 31, 2021

7



59

#### Average financial confidence by household income

6.7 Average **Financial** Confidence

## Financial Wellness Journey Dashboard Financial Wellness Summary Metric

#### As of March 31, 2021



**43%** of your employees' pillar scores are **green** 

## **Financial Wellness**

#### **Sample of Completed Assessment: Score Details**

Your current score



Your current score

## Financial Wellness Summary Metric: Age and Pillar

As of March 31, 2021



- Not meeting objectives
- Meeting some objectives
- Meeting objectives

## **Financial Wellness Summary Metric: Age and Pillar**

As of March 31, 2021



- Not meeting objectives
- Meeting some objectives
- Meeting objectives

# **Beneficiary Journey**

## **Participant Criteria for Inclusion:**

- Signed up for eDelivery
- Plan allows online beneficiary changes
- No beneficiary listed on file
- Sent once a year

## **Campaign Success:**

• Primary beneficiary now on file



#### Name your beneficiaries for your retirement account