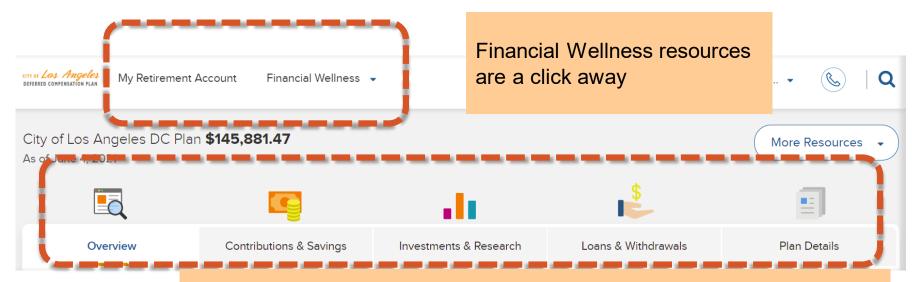

VOYA INNOVATION LAB: Digital by Design

Looking forward: How Voya is enhancing digital experiences for you and your employees

• We Listened: Analyzed thousands of participant comments to identify key focus areas to improve with new designs, conducted stakeholder interviews to fully understand pain-points and opportunities within the existing system, and studied customer usage trends to determine areas of complexity/drop off

| of June 4, 2021     | s DC Plan <b>\$145,</b>      | ,881.47                            |                             |                                          |                                                                                                                                                                                                                                                  | More Resource |
|---------------------|------------------------------|------------------------------------|-----------------------------|------------------------------------------|--------------------------------------------------------------------------------------------------------------------------------------------------------------------------------------------------------------------------------------------------|---------------|
|                     |                              |                                    | <b>h</b>                    |                                          | \$                                                                                                                                                                                                                                               |               |
| Overview            | Cor                          | ntributions & Savings              | Investments & Re            | esearch                                  | Loans & Withdrawals                                                                                                                                                                                                                              | Plan Details  |
| Retirement Overview | Statements &                 | Documents Accor                    | unt History Pending T       | ransactions                              |                                                                                                                                                                                                                                                  |               |
|                     |                              |                                    |                             |                                          |                                                                                                                                                                                                                                                  |               |
|                     |                              |                                    |                             |                                          |                                                                                                                                                                                                                                                  |               |
| - Retirem           | ent Calculat                 | Or Hide this section               |                             |                                          |                                                                                                                                                                                                                                                  |               |
| 🕖 Take a Tou        | r                            |                                    |                             |                                          |                                                                                                                                                                                                                                                  |               |
|                     |                              | Let's talk                         | about your re               | tiremen                                  | t savings_                                                                                                                                                                                                                                       |               |
|                     |                              |                                    |                             |                                          |                                                                                                                                                                                                                                                  |               |
| \$                  | 12 556                       | \$25 542                           |                             |                                          |                                                                                                                                                                                                                                                  |               |
|                     | 12,556<br>ted Monthly Income | \$25,542<br>Estimated Monthly Goal | \$12,986<br>A Difference Of | The amo                                  | unt of my pay I can save now 🕐                                                                                                                                                                                                                   | 8             |
|                     |                              |                                    | \$12,986                    | The amo                                  |                                                                                                                                                                                                                                                  | 3             |
|                     |                              |                                    | \$12,986                    | The amo<br>Emp<br>E Vi                   | unt of my pay I can save now (?)<br>loyee Before Tax <u>5</u> % (\$577 per pay period) (<br>)<br>we Other Contributions                                                                                                                          | <u>(</u>      |
|                     |                              | Estimated Monthly Goal             | \$12,986<br>A Difference Of | The amo<br>Emp<br>E Vi                   | unt of my pay I can save now ⑦                                                                                                                                                                                                                   | <u>.</u>      |
|                     |                              | Estimated Monthly Goal             | \$12,986                    | The amo<br>Emp<br>⊕ Vi<br>I want to      | unt of my pay I can save now (?)<br>invee Before Tax5% (\$577 per pay period )<br>we Other Contributions<br>retire at age60(?)                                                                                                                   |               |
|                     |                              | Estimated Monthly Goal             | \$12,986<br>A Difference Of | The amo<br>Emp<br>⊕ Vi<br>I want to      | unt of my pay I can save now (?)<br>logve Before Tax <u>5</u> <sup>1</sup> / <sub>4</sub> (5377 per pay period)<br>er Other Centributions<br>rettre at age <u>60</u> (?)<br>tments might return <u>6</u> <sup>1</sup> / <sub>4</sub> each year ( |               |
|                     |                              | Estimated Monthly Goal             | \$12,986<br>A Difference Of | The amo<br>Emp<br>I want to<br>My invest | unt of my pay I can save now (?)<br>logve Before Tax <u>5</u> <sup>1</sup> / <sub>4</sub> (5377 per pay period)<br>er Other Centributions<br>rettre at age <u>60</u> (?)<br>tments might return <u>6</u> <sup>1</sup> / <sub>4</sub> each year ( |               |

• We Tested: Invited participants to sign up for our new Digital User Group and they responded! Over 1500 participants have joined and have been participating in qualitative and quantitative research including review of new designs.

• We Improve: Applied our learnings to updated designs and validated them through Digital User Group sessions. We will conduct on-going research once we deploy new experiences to continuously improve. We will continue to leverage Behavioral Finance research and principles to inform digital designs.