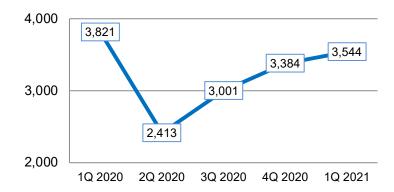

## **Service Center Stats**

As of March 31, 2021

**CITY OF LOS ANGELES** 

| Month   | Calls<br>Entered | Calls Accepted | Average Speed<br>Answered | Average Handle<br>Time | Customer<br>Satisfaction | First Call<br>Resolution | Number of<br>Surveys | Survey<br>Rate |
|---------|------------------|----------------|---------------------------|------------------------|--------------------------|--------------------------|----------------------|----------------|
| Apr- 20 | 3,313            | 3,302          | 0:06                      | 7:25                   | 95.5%                    | 97.1%                    | 346                  | 10.5%          |
| May- 20 | 3,475            | 3,427          | 0:24                      | 8:22                   | 98.5%                    | 94.6%                    | 464                  | 13.5%          |
| Jun- 20 | 3,571            | 3,523          | 0:25                      | 8:07                   | 98.3%                    | 92.6%                    | 540                  | 14.5%          |
| Jul- 20 | 4,133            | 4,090          | 0:16                      | 8:23                   | 96.4%                    | 91.5%                    | 593                  | 14.5%          |
| Aug- 20 | 4,527            | 4,464          | 0:23                      | 8:19                   | 97.6%                    | 93.2%                    | 511                  | 11.5%          |
| Sep- 20 | 4,111            | 4,039          | 0:40                      | 8:40                   | 97.5%                    | 94.1%                    | 521                  | 12.9%          |
| Oct- 20 | 4,625            | 4,557          | 0:24                      | 8:37                   | 96.4%                    | 89.9%                    | 702                  | 15.4%          |
| Nov- 20 | 4,046            | 3,999          | 0:26                      | 8:50                   | 96.2%                    | 90.7%                    | 682                  | 17.1%          |
| Dec- 20 | 4,195            | 4,051          | 1:13                      | 9:19                   | 97.6%                    | 93.0%                    | 633                  | 15.6%          |
| Jan- 21 | 4,027            | 3,854          | 1:27                      | 8:55                   | 98.0%                    | 92.6%                    | 528                  | 13.7%          |
| Feb- 21 | 3,738            | 3,626          | 1:11                      | 8:42                   | 96.7%                    | 92.2%                    | 531                  | 14.6%          |
| Mar- 21 | 3,916            | 3,824          | 0:48                      | 8:28                   | 97.5%                    | 93.1%                    | 593                  | 15.5%          |