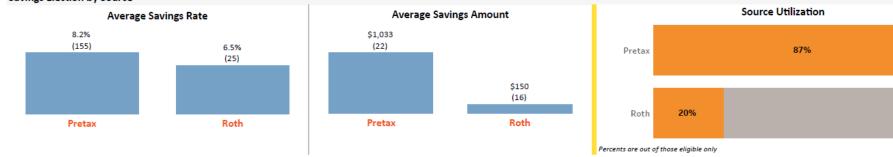

## Loan Trending

As of March 31, 2021 CITY OF LOS ANGELES

|                                   | Q3 2019       | Q4 2019       | Q1 2020       | Q2 2020       | Q3 2020       | Q4 2020       | Q1 2021       |
|-----------------------------------|---------------|---------------|---------------|---------------|---------------|---------------|---------------|
| Total Participants with Loans     | 13,295        | 13,350        | 13,324        | 12,990        | 12,786        | 12,486        | 12,193        |
| Total Number of Outstanding Loans | 19,252        | 19,347        | 19,252        | 18,536        | 18,048        | 17,546        | 16,987        |
| Number of General Loans           | 17,482        | 17,586        | 17,519        | 16,838        | 16,356        | 15,870        | 15,332        |
| Number of Residential Loans       | 1,770         | 1,761         | 1,733         | 1,698         | 1,692         | 1,676         | 1,655         |
| Total Outstanding Loan Balance    | \$191,852,956 | \$192,521,519 | \$191,685,644 | \$186,937,312 | \$186,938,105 | \$180,026,276 | \$174,383,897 |
| General Loan Balance              | \$159,819,680 | \$160,631,951 | \$160,391,779 | \$156,376,373 | \$156,139,365 | \$149,848,848 | \$145,075,804 |
| Residential Loan Balance          | \$32,033,276  | \$31,889,567  | \$31,293,865  | \$30,560,939  | \$30,798,740  | \$30,177,428  | \$29,308,093  |
| Average Loan Balance per Borrower | \$14,430      | \$15,027      | \$14,386      | \$14,391      | \$14,621      | \$14,418      | \$14,302      |
| Number of Re-amortized            | 129           | 172           | 230           | 287           | 366           | 256           | 526           |
| Number of Loan Defaults           | 182           | 127           | 67            | 156           | 125           | 186           | 199           |
| Total New Loans Initiated         | 1,692         | 1,608         | 1,562         | 1,047         | 1,430         | 1,176         | 1,062         |
| New Loans Active                  | 1,628         | 1,539         | 1,491         | 917           | 1,220         | 1,128         | 1,009         |
| New Loans Retirees                | 64            | 69            | 71            | 54            | 72            | 48            | 53            |
| New Loans CARES Act               | -             | -             | -             | 76            | 139           | -             | -             |