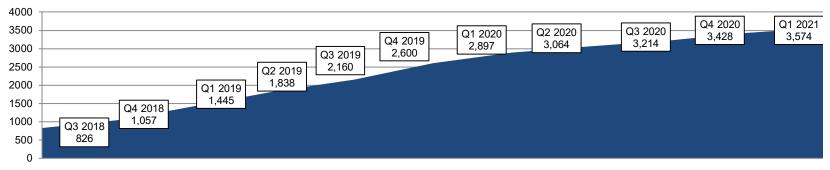

## Percent of Pay Contribution Trending

As of March 31, 2021 CITY OF LOS ANGELES

#### 2,748 participants decided to save as a percent of pay contribution between July 2018 and March 2021

#### Percent of Pay Contributions Summary-Contributing Participants Only

| 700 -    |     |     |     |     | -   |     |     |     |    | -   | 635      | ···· ,   |          | ر 4,000 ر |       |
|----------|-----|-----|-----|-----|-----|-----|-----|-----|----|-----|----------|----------|----------|-----------|-------|
| 600 -    |     |     |     |     | 547 |     |     |     |    | 525 |          |          |          |           |       |
| 500 -    |     |     |     |     |     |     |     |     |    |     |          |          |          | 3,000 -   |       |
| 400 -    |     | 246 | 279 | 244 |     | 268 | 274 |     |    |     |          |          |          | 2,000 -   |       |
| 300      | 161 | 240 |     |     |     |     |     | 189 |    |     |          |          |          | _,        |       |
| 200      |     |     |     |     |     |     |     |     | 55 |     |          | 110      | 41       | 1,000 -   |       |
| 100 -    |     |     |     |     |     |     |     |     |    |     |          |          | 41       |           |       |
| 0 -      | 1%  | 2%  | 3%  | 4%  | 5%  | 6%  | 7%  | 8%  | 9% | 10% | 11 - 20% | 21 - 40% | 41 - 99% | 0 -       | Total |
| ■Q1 2021 | 161 | 246 | 279 | 244 | 547 | 268 | 274 | 189 | 55 | 525 | 635      | 110      | 41       | Q1 2021   | 3,574 |
| Q4 2020  | 161 | 262 | 281 | 250 | 521 | 255 | 260 | 169 | 53 | 507 | 550      | 106      | 53       | Q4 2020   | 3,428 |
| Q3 2020  | 156 | 254 | 279 | 227 | 479 | 231 | 235 | 157 | 57 | 497 | 503      | 104      | 35       | Q3 2020   | 3,214 |
| ■Q2 2020 | 158 | 248 | 259 | 216 | 470 | 216 | 239 | 138 | 51 | 469 | 472      | 97       | 31       | Q2 2020   | 3,064 |
| ■Q1 2020 | 147 | 241 | 248 | 210 | 458 | 197 | 220 | 133 | 51 | 437 | 429      | 90       | 36       | Q1 2020   | 2,897 |
| Q4 2019  | 120 | 215 | 229 | 208 | 405 | 182 | 190 | 116 | 34 | 398 | 379      | 75       | 49       | Q4 2019   | 2,600 |
| Q3 2019  | 90  | 186 | 182 | 164 | 356 | 147 | 137 | 90  | 36 | 333 | 336      | 65       | 34       | Q3 2019   | 2,156 |
| Q2 2019  | 76  | 163 | 161 | 129 | 308 | 128 | 113 | 80  | 35 | 288 | 279      | 54       | 24       | Q2 2019   | 1,838 |