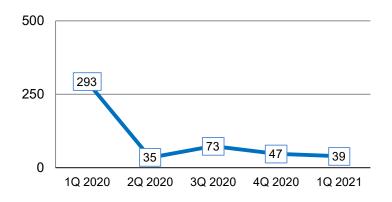

#### Q1 2021 Rejection Reasons

| Total Requests                | Q2 2020 | Q3 2020 | Q4 2020 | Q1 2021 |
|-------------------------------|---------|---------|---------|---------|
| Withdrawal Reasons            |         |         |         |         |
| Medical Expenses              | 8       | 10      | 9       | 4       |
| Repair of Principal Residence | 0       | 1       | 1       | 0       |
| Foreclosure or Eviction       | 21      | 26      | 20      | 26      |
| Funeral/ Burial Expenses      | 1       | 0       | 1       | 1       |
| Illness or Accident           | 5       | 8       | 3       | 6       |
| Rejection Reasons             |         |         |         |         |
| No Application                | 3       | 2       | 0       | 0       |
| Incomplete Application        | 4       | 5       | 8       | 0       |
| Bill(s) Not Provided          | 0       | 2       | 5       | 2       |
| Invalid Supporting docs       | 50      | 18      | 20      | 42      |
| No Supporting docs            | 0       | 5       | 1       | 2       |
| Ineligible Reason             | 1       | 2       | 5       | 3       |