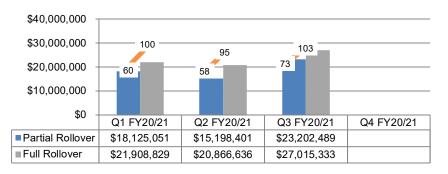

#### Outgoing Rollovers by Type and Quarter

#### \$55,000,000 \$40,033,880 \$36,065,037 \$35,000,000 \$15,000,000 Q1 FY20/21 Q2 FY20/21 Q3 FY20/21 Q4 FY20/21

#### Total Outgoing Rollovers by Quarter

| Quarter        | Assets<br>Rolled | Transaction<br>Count | Unique<br>Ptps | Percent of<br>Separated |
|----------------|------------------|----------------------|----------------|-------------------------|
| FY 19/20       | \$134,892,516    | 533                  |                | 4.3%                    |
| Q1 FY 20/21    | \$40,033,880     | 177                  | 160            | 0.75%                   |
| Q2 FY 20/21    | \$36,065,037     | 185                  | 153            | 0.67%                   |
| Q3 FY 20/21    | \$50,217,822     | 217                  | 176            | 0.73%                   |
| Q4 FY 20/21    |                  |                      |                |                         |
| Total FY 20/21 |                  |                      |                |                         |

This data excludes outgoing rollovers of beneficiary and QDRO accounts and rollovers to City pension systems.