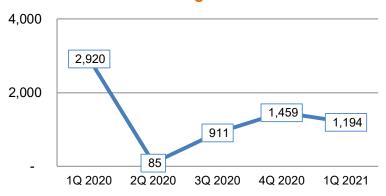

## **Service Center Stats**

As of March 31, 2021

**CITY OF LOS ANGELES** 

| Month   | Calls<br>Entered | Calls Accepted | Average Speed<br>Answered | Average Handle<br>Time | Customer<br>Satisfaction | First Call<br>Resolution | Number of<br>Surveys | Survey<br>Rate |
|---------|------------------|----------------|---------------------------|------------------------|--------------------------|--------------------------|----------------------|----------------|
| Apr- 20 | 3,313            | 3,302          | 0:06                      | 7:25                   | 95.5%                    | 97.1%                    | 346                  | 10.5%          |
| May- 20 | 3,475            | 3,427          | 0:24                      | 8:22                   | 98.5%                    | 94.6%                    | 464                  | 13.5%          |
| Jun- 20 | 3,571            | 3,523          | 0:25                      | 8:07                   | 98.3%                    | 92.6%                    | 540                  | 14.5%          |
| Jul- 20 | 4,133            | 4,090          | 0:16                      | 8:23                   | 96.4%                    | 91.5%                    | 593                  | 14.5%          |
| Aug- 20 | 4,527            | 4,464          | 0:23                      | 8:19                   | 97.6%                    | 93.2%                    | 511                  | 11.5%          |
| Sep- 20 | 4,111            | 4,039          | 0:40                      | 8:40                   | 97.5%                    | 94.1%                    | 521                  | 12.9%          |
| Oct- 20 | 4,625            | 4,557          | 0:24                      | 8:37                   | 96.4%                    | 89.9%                    | 702                  | 15.4%          |
| Nov- 20 | 4,046            | 3,999          | 0:26                      | 8:50                   | 96.2%                    | 90.7%                    | 682                  | 17.1%          |
| Dec- 20 | 4,195            | 4,051          | 1:13                      | 9:19                   | 97.6%                    | 93.0%                    | 633                  | 15.6%          |
| Jan- 21 | 4,027            | 3,854          | 1:27                      | 8:55                   | 98.0%                    | 92.6%                    | 528                  | 13.7%          |
| Feb- 21 | 3,738            | 3,626          | 1:11                      | 8:42                   | 96.7%                    | 92.2%                    | 531                  | 14.6%          |
| Mar- 21 | 3,916            | 3,824          | 0:48                      | 8:28                   | 97.5%                    | 93.1%                    | 593                  | 15.5%          |