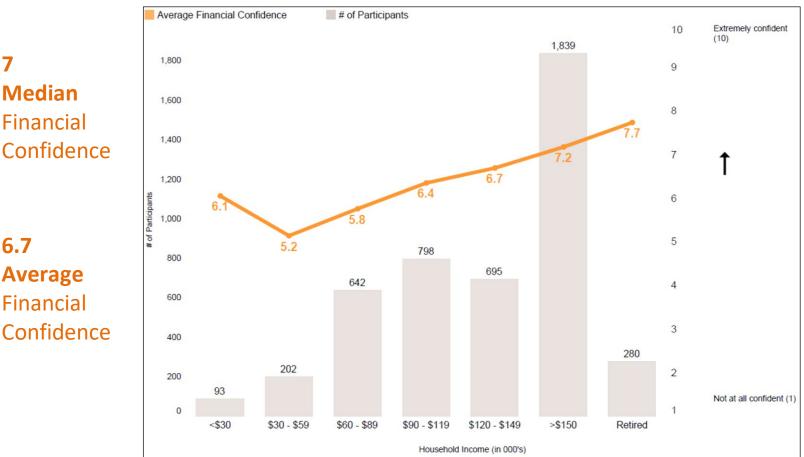

March 2021                    | # of Participants | % of Participants | Voya Book<br>of Business |
|----------------------------------------------|-------------------|-------------------|--------------------------|
| Started Financial Wellness Assessment        | 5,101             | -                 | -                        |
| Completed and viewed results                 | 4,549             | 89%               | 88%                      |
| Viewed Dashboard after completing Assessment | 3,988             | 88%               | 84%                      |



# How confident are your participants about their financial affairs?



61% have a financial confidence of 7 or more (Voya book of business: 54%)

## How confident are your participants by household income?

As of March 31, 2021

7



59

#### Average financial confidence by household income

6.7 Average **Financial** Confidence

## Financial Wellness Journey Dashboard Financial Wellness Summary Metric

#### As of March 31, 2021



**43%** of your employees' pillar scores are **green** 

## **Financial Wellness**

#### **Sample of Completed Assessment: Score Details**

Your current score



Your current score

## Financial Wellness Summary Metric: Age and Pillar

As of March 31, 2021



- Not meeting objectives
- Meeting some objectives
- Meeting objectives

## **Financial Wellness Summary Metric: Age and Pillar**

As of March 31, 2021



- Not meeting objectives
- Meeting some objectives
- Meeting objectives

# **Beneficiary Journey**

## **Participant Criteria for Inclusion:**

- Signed up for eDelivery
- Plan allow