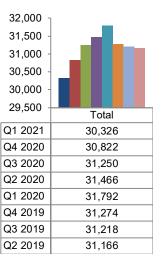

020                 | 3,466  | 4,651     | 4,841          | 1,849          | 2,685          | 1,279          | 2,366          | 1,498          | 8,831   |
| Q1 2020                 | 3,578  | 4,741     | 4,978          | 1,894          | 2,732          | 1,282          | 2,431          | 1,474          | 8,682   |
| Q4 2019                 | 3,351  | 4,650     | 4,944          | 1,927          | 2,740          | 1,316          | 2,441          | 1,486          | 8,419   |
| Q3 2019                 | 3,608  | 4,777     | 5,054          | 1,961          | 2,751          | 1,293          | 2,445          | 1,550          | 8,236   |
| Q2 2019                 | 3,438  | 4,713     | 5,112          | 1,989          | 2,759          | 1,275          | 2,431          | 1,528          | 7,921   |



## **Percent of Pay Contribution**

As of March 31, 2021

#### CITY OF LOS ANGELES

| 20% -<br>16% - |       | .go : 0:00:10 |       | .,    |        | 14.59% |         |
|----------------|-------|---------------|-------|-------|--------|--------|---------|
| 12% -<br>8%    | 4.00% | 7.24%         | 6.38% | 7.18% | 9.46%  |        | 7.42%   |
| 4% -<br>0% -   |       |               |       |       |        |        |         |
|                | < 21  | 21-30         | 31-40 | 41-50 | 51-60  | 61+    | Overall |
| Q1 2021        | 4.00% | 7.24%         | 6.38% | 7.18% | 9.46%  | 14.59% | 7.42%   |
| Q4 2020        | 8.67% | 6.92%         | 6.62% | 7.43% | 9.83%  | 16.10% | 7.57%   |
| Q3 2020        | 7.00% | 6.91%         | 6.39% | 7.07% | 9.03%  | 14.11% | 7.22%   |
| Q2 2020        |