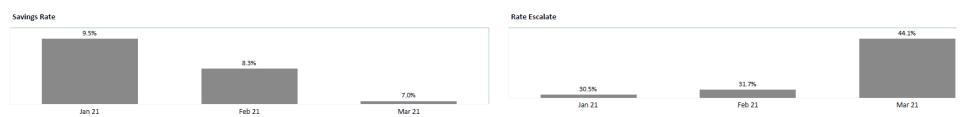

## Loan Trending

As of March 31, 2021 CITY OF LOS ANGELES

|                                   | Q3 2019       | Q4 2019       | Q1 2020       | Q2 2020       | Q3 2020       | Q4 2020       | Q1 2021       |
|-----------------------------------|---------------|---------------|---------------|---------------|---------------|---------------|---------------|
| Total Participants with Loans     | 13,295        | 13,350        | 13,324        | 12,990        | 12,786        | 12,486        | 12,193        |
| Total Number of Outstanding Loans | 19,252        | 19,347        | 19,252        | 18,536        | 18,048        | 17,546        | 16,987        |
| Number of General Loans           | 17,482        | 17,586        | 17,519        | 16,838        | 16,356        | 15,870        | 15,332        |
| Number of Residential Loans       | 1,770         | 1,761         | 1,733         | 1,698         | 1,692         | 1,676         | 1,655         |
| Total Outstanding Loan Balance    | \$191,852,956 | \$192,521,519 | \$191,685,644 | \$186,937,312 | \$186,938,105 | \$180,026,276 | \$174,383,897 |
| General Loan Balance              | \$159,819,680 | \$160,631,951 | \$160,391,779 | \$156,376,373 | \$156,139,365 | \$149,848,848 | \$145,075,804 |
| Residential Loan Balance          | \$32,033,276  | \$31,889,567  | \$31,293,865  | \$30,560,939  | \$30,798,740  | \$30,177,428  | \$29,308,093  |
| Average Loan Balance per Borrower | \$14,430      | \$15,027      | \$14,386      | \$14,391      | \$14,621      | \$14,418      | \$14,302      |
| Number of Re-amortized            | 129           | 172           | 230           | 287           | 366           | 256           | 526           |
| Number of Loan Defaults           | 182           | 127           | 67            | 156           | 125           | 186           | 199           |
| Total New Loans Initiated         | 1,692         | 1,608         | 1,562         | 1,047         | 1,430         | 1,176         | 1,062         |
| New Loans Active                  | 1,628         | 1,539         | 1,491         | 917           | 1,220         | 1,128         | 1,009         |
| New Loans Retirees                | 64            | 69            | 71            | 54            | 72            | 48            | 53            |
| New Loans CARES Act               | -             | -             | -             | 76            | 139           | -             | -             |