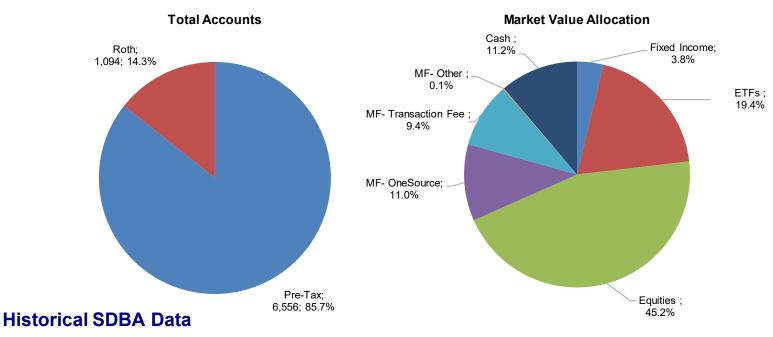

### **SDBA Summary**

As of March 31, 2021

**CITY OF LOS ANGELES** 

| Plan Profile Information             | Q3 2019 | Q4 2019 | Q1 2020 | Q2 2020 | Q3 2020 | Q4 2020 | Q1 2021 |
|--------------------------------------|---------|---------|---------|---------|---------|---------|---------|
| Total Funded Pre-Tax Accounts        | 4,296   | 4,575   | 4,940   | 5,301   | 5,609   | 5,968   | 6,556   |
| Total Funded Roth Accounts           | 513     | 592     | 706     | 773     | 841     | 941     | 1,094   |
| PCRA Accounts Opened                 | 275     | 316     | 466     | 323     | 421     | 416     | 661     |
| Total Advisor Managed Funded         | 1,208   | 1,468   | 1,692   | 1,844   | 1,985   | 2,214   | 2,490   |
| Market Value Allocation - All Assets | Q3 2019 | Q4 2019 | Q1 2020 | Q2 2020 | Q3 2020 | Q4 2020 | Q1 2021 |
| Fixed Income                         | 3.4%    | 3.9%    | 4.7%    | 4.1%    | 4.1%    | 3.6%    | 3.8%    |
| ETFs                                 | 17.9%   | 18.7%   | 16.7%   | 17.8%   | 18.3%   | 17.8%   | 19.4%   |
| Equities                             | 34.2%   | 35.3%   | 32.0%   | 37.1%   | 40.9%   | 44.9%   | 45.2%   |
| Mutual Funds (OneSource)             | 19.0%   | 18.2%   | 15.2%   | 15.3%   | 12.9%   | 12.0%   | 11.0%   |
| Mutual Funds (Transaction Fee)       | 11.2%   | 11.8%   | 10.6%   | 9.9%    | 9.7%    | 9.3%    | 9.4%    |
| Mutual Funds (Other)                 | 0.2%    | 0.2%    | 0.2%    | 0.2%    | 0.2%    | 0.1%    | 0.1%    |
| Cash                                 | 14.2%   | 12.1%   | 20.7%   | 15.7%   | 14.1%   | 12.3%   | 11.2%   |