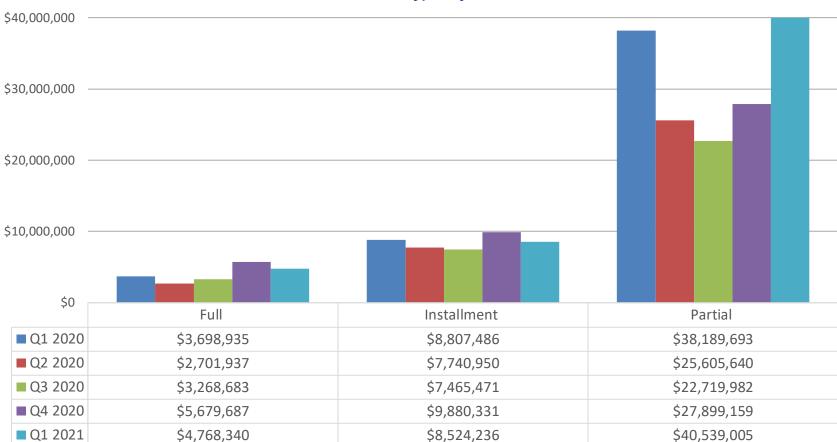

## **Distributions**

As of March 31, 2021

#### CITY OF LOS ANGELES

#### **Distribution Types by Quarter**

This data includes distributions from beneficiary and QDRO accounts