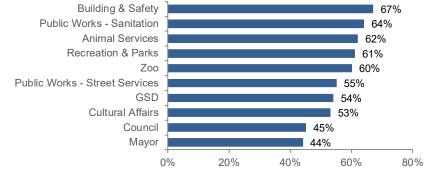

## **Participant Outcomes: Department Participation**

As of March 31, 2021

#### CITY OF LOS ANGELES

For the 2020-21 fiscal year, the Board adopted two targeted goals to increase participation for the lowest Participating Departments and Labor Organizations.

**Goal:** Increase participation of the five departments with the lowest participation by 1%: