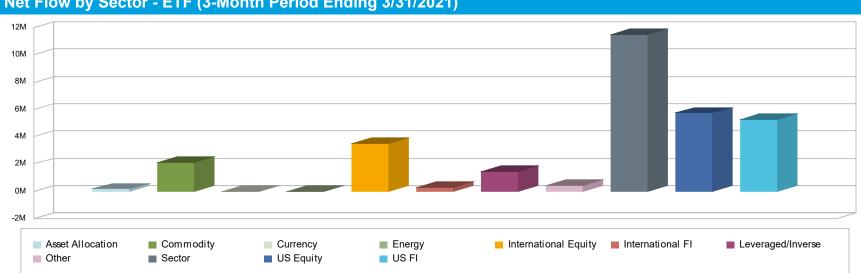

## **Transfer Activity by Investment**

As of March 31, 2021

#### CITY OF LOS ANGELES

| Investment Name              | Transfers In | Transfers Out   | Net            |
|------------------------------|--------------|-----------------|----------------|
| SCHWABBROKERAGE              | \$78,907,351 | (\$16,936,564)  | \$61,970,788   |
| FDIC INSURED SAVINGS ACCOUNT | \$78,500,353 | (\$97,442,312)  | (\$18,941,959) |
| STABLE VALUE                 | \$88,290,396 | (\$92,058,916)  | (\$3,768,520)  |
| ULTRA CONSERVATIVE PORTFOLIO | \$19,779,944 | (\$23,022,679)  | (\$3,242,735)  |
| CONSERVATIVE PORTFOLIO       | \$26,489,360 | (\$28,794,847)  | (\$2,305,487)  |
| MODERATE PORTFOLIO           | \$35,786,702 | (\$29,830,237)  | \$5,956,465    |
| AGGRESSIVE PORTFOLIO         | \$23,471,289 | (\$28,879,294)  | (\$5,408,005)  |
| ULTRA AGGRESSIVE PORTFOLIO   | \$24,096,636 | (\$26,479,169)  | (\$2,382,533)  |
| DCP BOND FUND                | \$27,225,861 | (\$37,031,015)  | (\$9,805,154)  |
| DCP LARGE CAP FUND           | \$86,807,666 | (\$136,362,405) | (\$49,554,738) |
| DCP MID CAP FUND             | \$34,042,934 | (\$31,625,541)  | \$2,417,392    |
| DCP SMALL CAP FUND           | \$64,505,708 | (\$36,822,164)  | \$27,683,544   |
| DCP INTERNATIONAL FUND       | \$10,890,617 | (\$13,590,873)  | (\$2,700,256)  |