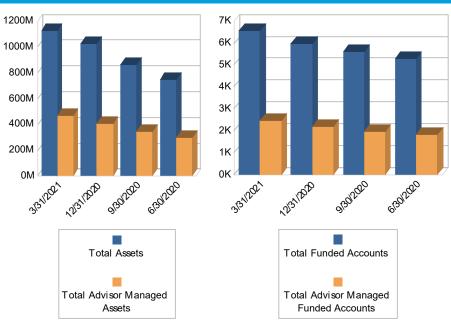

### **SDBA Summary**

As of March 31, 2021

**CITY OF LOS ANGELES** 

| Plan Profile Information             | Q3 2019 | Q4 2019 | Q1 2020 | Q2 2020 | Q3 2020 | Q4 2020 | Q1 2021 |
|--------------------------------------|---------|---------|---------|---------|---------|---------|---------|
| Total Funded Pre-Tax Accounts        | 4,296   | 4,575   | 4,940   | 5,301   | 5,609   | 5,968   | 6,556   |
| Total Funded Roth Accounts           | 513     | 592     | 706     | 773     | 841     | 941     | 1,094   |
| PCRA Accounts Opened                 | 275     | 316     | 466     | 323     | 421     | 416     | 661     |
| Total Advisor Managed Funded         | 1,208   | 1,468   | 1,692   | 1,844   | 1,985   | 2,214   | 2,490   |
| Market Value Allocation - All Assets | Q3 2019 | Q4 2019 | Q1 2020 | Q2 2020 | Q3 2020 | Q4 2020 | Q1 2021 |
| Fixed Income                         | 3.4%    | 3.9%    | 4.7%    | 4.1%    | 4.1%    | 3.6%    | 3.8%    |
| ETFs                                 | 17.9%   | 18.7%   | 16.7%   | 17.8%   | 18.3%   | 17.8%   | 19.4%   |
| Equities                             | 34.2%   | 35.3%   | 32.0%   | 37.1%   | 40.9%   | 44.9%   | 45.2%   |
| Mutual Funds (OneSource)             | 19.0%   | 18.2%   | 15.2%   | 15.3%   | 12.9%   | 12.0%   | 11.0%   |
| Mutual Funds (Transaction Fee)       | 11.2%   | 11.8%   | 10.6%   | 9.9%    | 9.7%    | 9.3%    | 9.4%    |
| Mutual Funds (Other)                 | 0.2%    | 0.2%    | 0.2%    | 0.2%    | 0.2%    | 0.1%    | 0.1%    |
| Cash                                 | 14.2%   | 12.1%   | 20.7%   | 15.7%   | 14.1%   | 12.3%   | 11.2%   |