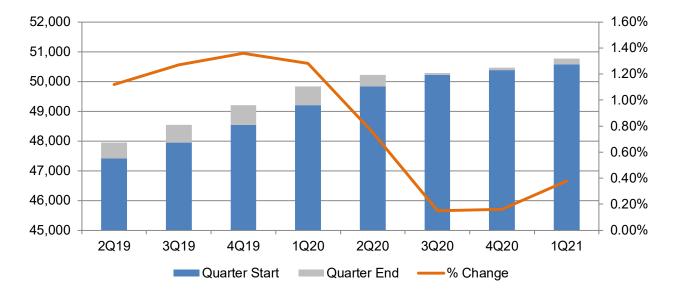

## Executive Summary

As of March 31, 2021

CITY OF LOS ANGELES

| Plan Participants        | Total  | % Change from Prior Period |
|--------------------------|--------|----------------------------|
| As of June 30, 2019      | 47,939 | 1.12%                      |
| As of September 30, 2019 | 48,548 | 1.27%                      |
| As of December 31, 2019  | 49,209 | 1.36%                      |
| As of March 31, 2020     | 49,841 | 1.28%                      |
| As of June 30, 2020      | 50,215 | 0.75%                      |
| As of September 30, 2020 | 50,292 | 0.15%                      |
| As of December 31, 2020  | 50,377 | 0.16%                      |
| As of March 31, 2021     | 50,572 | 0.38%                      |

### **Executive Summary- Plan Participants**

As of March 31, 2021 CITY OF LOS ANGELES

|                          | Total  | % Change from<br>Prior Period |
|--------------------------|--------|-------------------------------|
| As of June 30, 2019      | 47,939 | 1.12%                         |
| As of September 30, 2019 | 48,548 | 1.27%                         |
| As of December 31, 2019  | 49,209 | 2.36%                         |
| As of March 31, 2020     | 49,841 | 1.28%                         |
| As of June 30, 2020      | 50,215 | 0.75%                         |
| As of September 30, 2020 | 50,292 | 0.15%                         |
| As of December 31, 2020  | 50,377 | 0.16%                         |
| As of March 31,2021      | 50,572 | 0.38%                         |