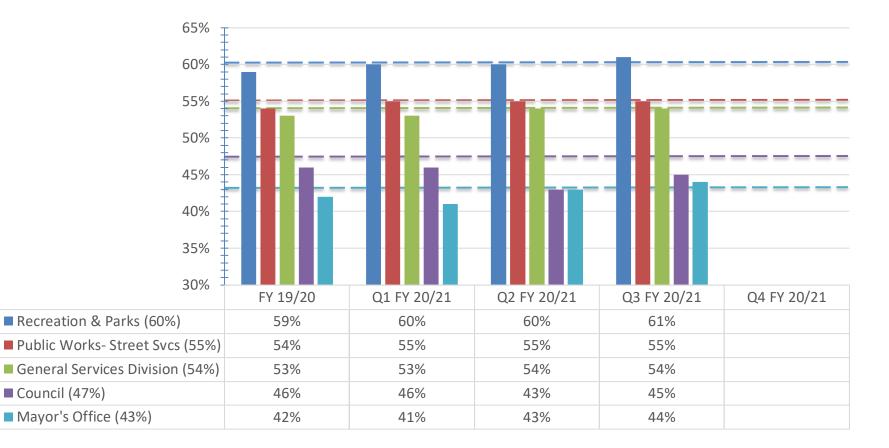

## **Participant Outcomes: Department Participation**

As of March 31, 2021

#### CITY OF LOS ANGELES

For the 2020-21 fiscal year, the Board adopted two targeted goals to increase participation for the lowest Participating Departments and Labor Organizations.

**Goal:** Increase participation of the five departments with the lowest participation by 1%: