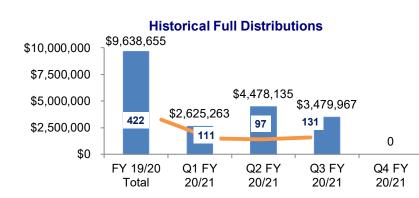

## **Participant Outcomes: Distributions**

As of March 31, 2021

CITY OF LOS ANGELES

Assets

For the 2020-21 fiscal year, the Board adopted two goals aimed at retaining the assets of participants who have separated from City service.

FY 20/21 Goal: Maintain the number of participants separated from City service who close their accounts to no more than 2.5% of the separated population (excluding closures of QDRO and beneficiary accounts).

FY 2020-21 Account Closures (Full Distributions) by Month

Count

| Quarter        | Assets      | Transaction<br>Count | Unique<br>Ptps | Percent<br>of Separated |
|----------------|-------------|----------------------|----------------|-------------------------|
| FY 19/20       | \$9,638,655 | 422                  |                | 3.3%                    |
| Q1 FY 20/21    | \$2,625,263 | 111                  | 104            | 0.5%                    |
| Q2 FY 20/21    | \$4,478,135 | 97                   | 90             | 0.4%                    |
| Q3 FY 20/21    | \$3,479,967 | 131                  | 119            | 0.5%                    |
| Q4 FY 20/21    |             |                      |                |                         |
| Total FY 20/21 |             |                      |                |                         |

This data excludes distributions from beneficiary and QDRO accounts