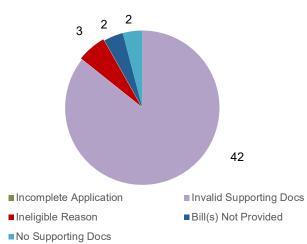

#### Q1 2021 Rejection Reasons

| Total Requests                | Q2 2020 | Q3 2020 | Q4 2020 | Q1 2021 |
|-------------------------------|---------|---------|---------|---------|
| Withdrawal Reasons            |         |         |         |         |
| Medical Expenses              | 8       | 10      | 9       | 4       |
| Repair of Principal Residence | 0       | 1       | 1       | 0       |
| Foreclosure or Eviction       | 21      | 26      | 20      | 26      |
| Funeral/ Burial Expenses      | 1       | 0       | 1       | 1       |
| Illness or Accident           | 5       | 8       | 3       | 6       |
| Rejection Reasons             |         |         |         |         |
| No Application                | 3       | 2       | 0       | 0       |
| Incomplete Application        | 4       | 5       | 8       | 0       |
| Bill(s) Not Provided          | 0       | 2       | 5       | 2       |
| Invalid Supporting docs       | 50      | 18      | 20      | 42      |
| No Supporting docs            | 0       | 5       | 1       | 2       |
| Ineligible Reason             | 1       | 2       | 5       | 3       |