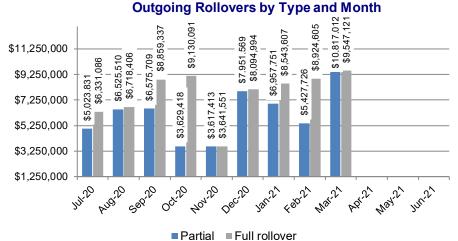

#### Outgoing Rollovers by Type and Quarter

#### \$55,000,000 \$40,033,880 \$36,065,037 \$35,000,000 \$15,000,000 Q1 FY20/21 Q2 FY20/21 Q3 FY20/21 Q4 FY20/21

#### Total Outgoing Rollovers by Quarter

| Quarter        | Assets<br>Rolled | Transaction<br>Count | Unique<br>Ptps | Percent of<br>Separated |
|----------------|------------------|----------------------|----------------|-------------------------|
| FY 19/20       | \$134,892,516    | 533                  |                | 4.3%                    |
| Q1 FY 20/21    | \$40,033,880     | 177                  | 160            | 0.75%                   |
| Q2 FY 20/21    | \$36,065,037     | 185                  | 153            | 0.67%                   |
| Q3 FY 20/21    | \$50,217,822     | 217                  | 176            | 0.73%                   |
| Q4 FY 20/21    |                  |                      |                |                         |
| Total FY 20/21 |                  |                      |                |                         |

This data excludes outgoing rollovers of beneficiary and QDRO accounts and rollovers to City pension systems.