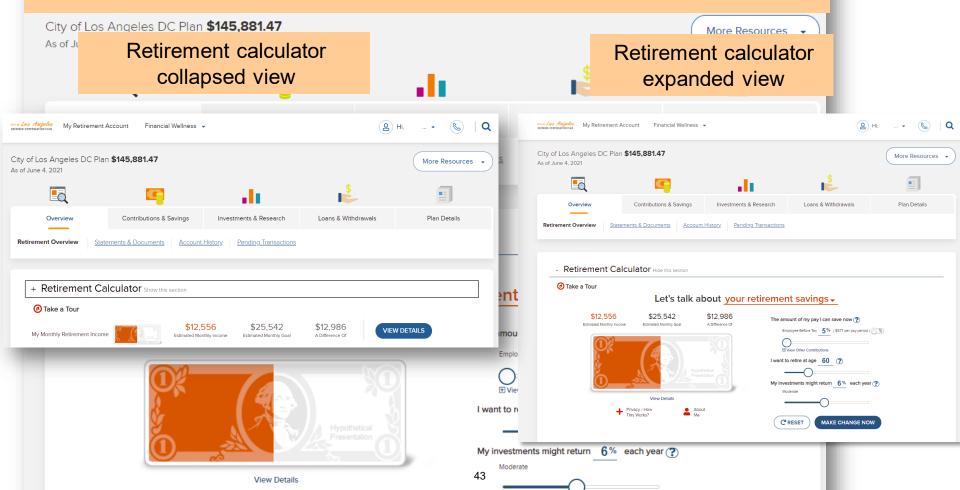

| of June 4, 2021     | s DC Plan <b>\$145,</b>      | ,881.47                            |                             |                                          |                                                                                                                                                                                                                                                  | More Resource |
|---------------------|------------------------------|------------------------------------|-----------------------------|------------------------------------------|--------------------------------------------------------------------------------------------------------------------------------------------------------------------------------------------------------------------------------------------------|---------------|
|                     |                              |                                    | <b>h</b>                    |                                          | \$                                                                                                                                                                                                                                               |               |
| Overview            | Cor                          | ntributions & Savings              | Investments & Re            | esearch                                  | Loans & Withdrawals                                                                                                                                                                                                                              | Plan Details  |
| Retirement Overview | Statements &                 | Documents Accor                    | unt History Pending T       | ransactions                              |                                                                                                                                                                                                                                                  |               |
|                     |                              |                                    |                             |                                          |                                                                                                                                                                                                                                                  |               |
|                     |                              |                                    |                             |                                          |                                                                                                                                                                                                                                                  |               |
| - Retirem           | ent Calculat                 | Or Hide this section               |                             |                                          |                                                                                                                                                                                                                                                  |               |
| 🕖 Take a Tou        | r                            |                                    |                             |                                          |                                                                                                                                                                                                                                                  |               |
|                     |                              | Let's talk                         | about your re               | tiremen                                  | t savings_                                                                                                                                                                                                                                       |               |
|                     |                              |                                    |                             |                                          |                                                                                                                                                                                                                                                  |               |
| \$                  | 12 556                       | \$25 542                           |                             |                                          |                                                                                                                                                                                                                                                  |               |
|                     | 12,556<br>ted Monthly Income | \$25,542<br>Estimated Monthly Goal | \$12,986<br>A Difference Of | The amo                                  | unt of my pay I can save now 🕐                                                                                                                                                                                                                   | 8             |
|                     |                              |                                    | \$12,986                    | The amo                                  |                                                                                                                                                                                                                                                  | 3             |
|                     |                              |                                    | \$12,986                    | The amo<br>Emp<br>E Vi                   | unt of my pay I can save now (?)<br>loyee Before Tax <u>5</u> % (\$577 per pay period) (<br>)<br>we Other Contributions                                                                                                                          | <u>(</u>      |
|                     |                              | Estimated Monthly Goal             | \$12,986<br>A Difference Of | The amo<br>Emp<br>E Vi                   | unt of my pay I can save now ⑦                                                                                                                                                                                                                   | <u>.</u>      |
|                     |                              | Estimated Monthly Goal             | \$12,986                    | The amo<br>Emp<br>⊕ Vi<br>I want to      | unt of my pay I can save now (?)<br>invee Before Tax5% (\$577 per pay period )<br>we Other Contributions<br>retire at age60(?)                                                                                                                   |               |
|                     |                              | Estimated Monthly Goal             | \$12,986<br>A Difference Of | The amo<br>Emp<br>⊕ Vi<br>I want to      | unt of my pay I can save now (?)<br>logve Before Tax <u>5</u> <sup>1</sup> / <sub>4</sub> (5377 per pay period)<br>er Other Centributions<br>rettre at age <u>60</u> (?)<br>tments might return <u>6</u> <sup>1</sup> / <sub>4</sub> each year ( |               |
|                     |                              | Estimated Monthly Goal             | \$12,986<br>A Difference Of | The amo<br>Emp<br>I want to<br>My invest | unt of my pay I can save now (?)<br>logve Before Tax <u>5</u> <sup>1</sup> / <sub>4</sub> (5377 per pay period)<br>er Other Centributions<br>rettre at age <u>60</u> (?)<br>tments might return <u>6</u> <sup>1</sup> / <sub>4</sub> each year ( |               |