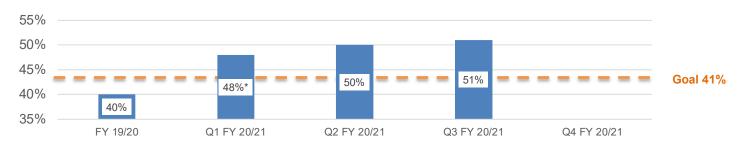

### **Participant Outcomes: Participation**

As of March 31, 2021

#### CITY OF LOS ANGELES

For the 2020-21 fiscal year, the Board adopted two targeted goals to increase participation for employees with less than three years of City service.

Goal: Increase participation of employees with less than one year of City service by 1%, from 40% to 41%.

\*Updated as of 12/31/20