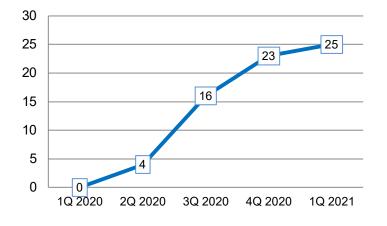

FY 2020-21 Account Closures (Full Distributions) by Month

Count

| Quarter        | Assets      | Transaction<br>Count | Unique<br>Ptps | Percent<br>of Separated |
|----------------|-------------|----------------------|----------------|-------------------------|
| FY 19/20       | \$9,638,655 | 422                  |                | 3.3%                    |
| Q1 FY 20/21    | \$2,625,263 | 111                  | 104            | 0.5%                    |
| Q2 FY 20/21    | \$4,478,135 | 97                   | 90             | 0.4%                    |
| Q3 FY 20/21    | \$3,479,967 | 131                  | 119            | 0.5%                    |
| Q4 FY 20/21    |             |                      |                |                         |
| Total FY 20/21 |             |                      |                |                         |