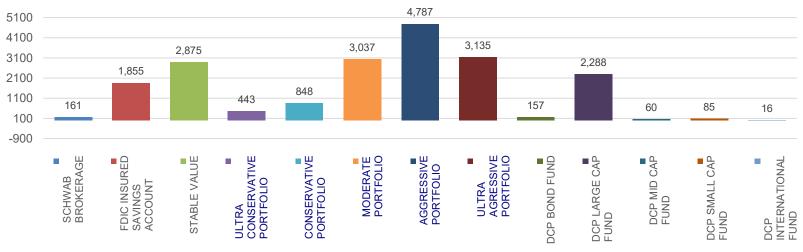

## **Balances by Investment**

| Investment Name              | Investment Balance | Number of Participants | Average Participant | Percent of Plan Assets |
|------------------------------|--------------------|------------------------|---------------------|------------------------|
| SCHWABBROKERAGE              | \$1,130,867,519.11 | 5,697                  | \$198,502.29        | 13.5%                  |
| FDIC INSURED SAVINGS ACCOUNT | \$506,167,674.04   | 12,973                 | \$39,017.01         | 6.1%                   |
| STABLE VALUE                 | \$1,313,206,070.64 | 13,655                 | \$96,170.35         | 15.7%                  |
| ULTRA CONSERVATIVE PORTFOLIO | \$127,616,907.19   | 2,899                  | \$44,021.01         | 1.5%                   |
| CONSERVATIVE PORTFOLIO       | \$265,263,780.30   | 5,449                  | \$48,681.19         | 3.2%                   |
| MODERATE PORTFOLIO           | \$509,277,398.21   | 12,084                 | \$42,144.77         | 6.1%                   |
| AGGRESSIVE PORTFOLIO         | \$524,855,518.31   | 14,446                 | \$36,332.24         | 6.3%                   |
| ULTRA AGGRESSIVE PORTFOLIO   | \$291,602,508.31   | 10,423                 | \$27,976.83         | 3.5%                   |
| DCP BOND FUND                | \$234,208,276.86   | 7,498                  | \$31,236.10         | 2.8%                   |
| DCP LARGE CAP FUND           | \$2,462,722,368.73 | 21,789                 | \$113,025.95        | 29.5%                  |
| DCP MID CAP FUND             | \$368,682,419.36   | 8,728                  | \$42,241.34         | 4.4%                   |
| DCP SMALL CAP FUND           | \$372,128,652.28   | 9,908                  | \$37,558.40         | 4.5%                   |
| DCP INTERNATIONAL FUND       | \$241,120,704.49   | 9,286                  | \$25,966.05         | 2.9%                   |
| Total Investment Balance:    | \$8,347,719,797.88 |                        |                     |                        |
| Total Loan Fund:             | \$181,218,521.35   |                        |                     |                        |