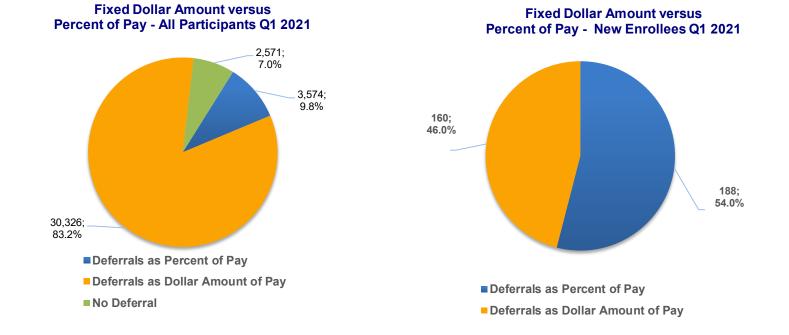

## **Percent of Pay Contribution**

As of March 31, 2021

#### CITY OF LOS ANGELES

| 20% -<br>16% - |       | .go : 0:00:10 |       | .,    |        | 14.59% |         |
|----------------|-------|---------------|-------|-------|--------|--------|---------|
| 12% -<br>8%    | 4.00% | 7.24%         | 6.38% | 7.18% | 9.46%  |        | 7.42%   |
| 4% -<br>0% -   |       |               |       |       |        |        |         |
|                | < 21  | 21-30         | 31-40 | 41-50 | 51-60  | 61+    | Overall |
| Q1 2021        | 4.00% | 7.24%         | 6.38% | 7.18% | 9.46%  | 14.59% | 7.42%   |
| Q4 2020        | 8.67% | 6.92%         | 6.62% | 7.43% | 9.83%  | 16.10% | 7.57%   |
| Q3 2020        | 7.00% | 6.91%         | 6.39% | 7.07% | 9.03%  | 14.11% | 7.22%   |
| Q2 2020        | 6.00% | 6.97%         | 6.32% | 7.02% | 8.82%  | 12.87% | 7.13%   |
| Q1 2020        | 7.75% | 6.78%         | 6.44% | 6.89% | 9.27%  | 13.71% | 7.15%   |
| Q4 2019        | 6.13% | 7.11%         | 6.73% | 7.09% | 9.78%  | 12.89% | 7.42%   |
| Q3 2019        | 8.14% | 6.93%         | 6.44% | 6.88% | 10.28% | 13.88% | 7.29%   |
| Q2 2019        | 8.75% | 6.61%         | 6.57% | 6.82% | 8.66%  | 15.35% | 7.07%   |