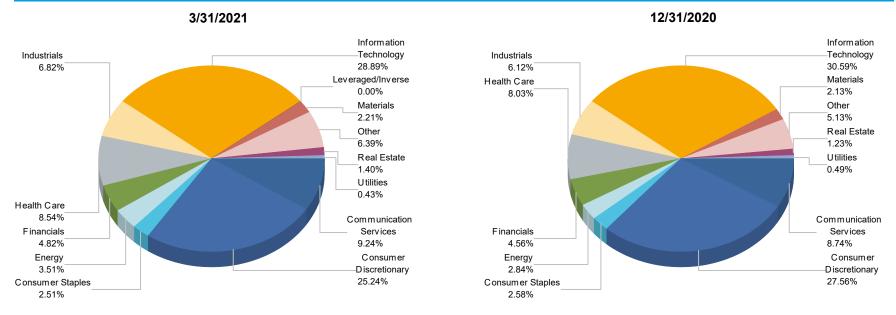

l assets; the performance of an asset or fund is not taken into account, only share redemptions, or outflows, and share purchases, or inflows.

### Market Value Allocation - Mutual Funds (Quarter over Quarter)



The above charts illustrate the percent of PCRA participant assets in each noted asset class as percentage of total PCRA assets. Percentages are calculated as of quarter-end. Money Market Funds are classified under Mutual Funds.



### Net Flow by Sector - Mutual Funds (3-Month Period Ending 3/31/2021)

Net Flow is the net of all cash inflows and outflows in and out of financial assets; the performance of an asset or fund is not taken into account, only share redemptions, or outflows, and share purchases, or inflows.

### Market Value Allocation - Equities (Quarter over Quarter)



The above charts illustrate the percent of PCRA participant assets in each noted asset class as percentage of total PCRA assets. Percentages are calculated as of quarter-end. Money Market Funds are classified under Mutual Funds.



Net Flow by Sector - Equities (3-Month Period Ending 3/31/2021)

Net Flow is the net of all cash inflows and outflows in and out of financial assets; the performance of an asset or fund is not taken into account, only share redemptions, or outflows, and share purchases, or inflows.



The above charts illustrate the percent of PCRA participant assets in each noted asset class as percentage of total PCRA assets. Percentages are calculated as of quarter-end. Money Market Funds are classified under Mutual Funds.



Net Flow by Sector - ETF (3-Month Period Ending