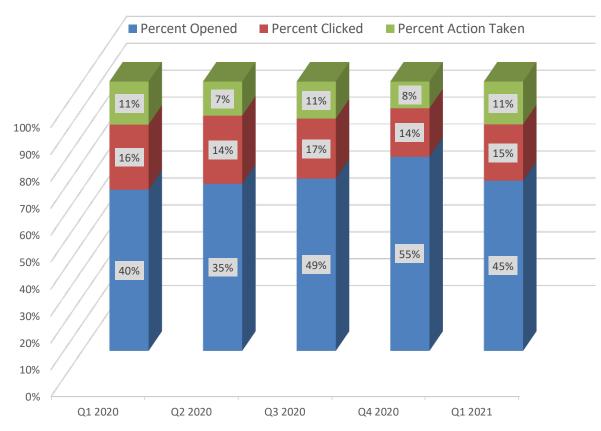

# 417 (11%) of participants targeted took action after receiving the Save More Journey:

- 62 participants are saving an average of 1.3% more per pay period (from 5.7% to 7.0%).
- 369 participants are saving an average \$95 more pay period (from \$225 to \$319).

| Unique Participant Activity            | As of March 31, 2021 |
|----------------------------------------|----------------------|
| Participants reached (Delivered)       | 8,158                |
| Participants interested (Opens)        | 3,676 (45%)          |
| Participants engaged (Email clicks)    | 548 (15%)            |
| Participants took action after opening | 417 (11%)            |

Taking an action refers to making a contribution change. Data is as of 03/31/2021.



# Save More Journey Results

#### Q1 2020 - Q1 2021





|                                     | Q1 2020 | Q2 2020 | Q3 2020 | Q4 2020 | Q1 2021 |
|-------------------------------------|---------|---------|---------|---------|---------|
| Participants interested (Opens)     | 40%     | 35%     | 49%     | 55%     | 45%     |
| Participants engaged (Email clicks) | 16%     | 14%     | 17%     | 14%     | 15%     |
| Participants took action            | 11%     | 7%      | 11%     | 8%      | 11%     |
| Participants reached (Delivered)    | 4,221   | 40      | 780     | 6,363   | 8,158   |

Taking an action refers to making a contribution change. Data is as of 03/31/2021.

# **Restart Savings Journey**

## **Participant Criteria for Inclusion:**

- Signed up for eDelivery
- Plan allows for online contribution change
- Participant has a balan