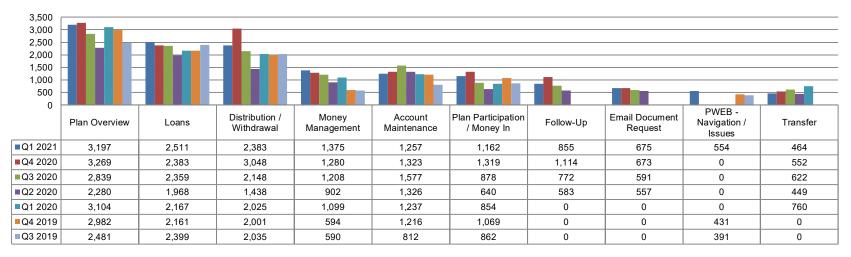

# **Bottom 10 Departments by Total Participation**

### Participation Rate - MOU Top 10 and Bottom 10 (Greater than 50 Full-Time eligible participants) As of March 31, 2021

### CITY OF LOS ANGELES



### Top 10 MOU by Total Participation

#### 05 Inspectors 71% 21 Technical 70% 10 Professional Medical 69% 03 Clerical 66% 11 Recreational 66% 02 Building Trades 62% 14 Service & Craft 58% 00 Non-represented Employee 55% 04 Equip. Operation & Labor 55% 15 Service Employees 38% 0% 20% 40% 60% 80%

### **Bottom 10 MOU by Total Participation**

### **Participant Contact Summary**

As of March 31, 2021

### CITY OF LOS ANGELES



### **Participant Contact Trending**



# Participant Service Representative Activity: Top Ten Call Reasons and Trending

As of March 31, 2021

### CITY OF LOS ANGELES



NOTE: Blanks indicate Call Type was not in the top 10 Call Reason for the period.

# Paperless Transactions by Channel: IVR/PSR/WEB/MOB Combined

| Paperless Transaction<br>Description | Q3 2019 | Q4 2019 | Q1 2020 | Q2 2020 | Q3 2020 | Q4 2020 | Q1 2021 |
|--------------------------------------|---------|---------|---------|---------|---------|---------|---------|
| Address Change                       | 311     | 264     | 303     | 260     | 356     | 425     | 348     |
| Banking Information                  | 803     | 671     | 751     | 627     | 824     | 796     | 712     |
| Beneficiary Election                 | 717     | 856     | 933     | 576     | 624     | 705     | 739     |
| Contribution Rate Change             | 5,794   | 7,361   | 8,876   | 6,451   | 6,091   | 6,336