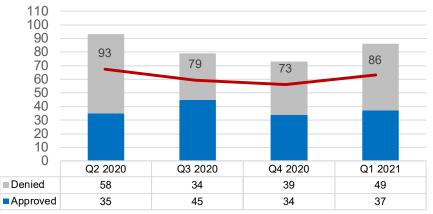

#### Q1 2021 Rejection Reasons

| Total Requests                | Q2 2020 | Q3 2020 | Q4 2020 | Q1 2021 |
|-------------------------------|---------|---------|---------|---------|
| Withdrawal Reasons            |         |         |         |         |
| Medical Expenses              | 8       | 10      | 9       | 4       |
| Repair of Principal Residence | 0       | 1       | 1       | 0       |
| Foreclosure or Eviction       | 21      | 26      | 20      | 26      |
| Funeral/ Burial Expenses      | 1       | 0       | 1       | 1       |
| Illness or Accident           | 5       | 8       | 3       | 6       |
| Rejection Reasons             |         |         |         |         |
| No Application                | 3       | 2       | 0       | 0       |
| Incomplete Application        | 4       | 5       | 8       | 0       |
| Bill(s) Not Provided          | 0       | 2       | 5       | 2       |
| Invalid Supporting docs       | 50      | 18      | 20      | 42      |
| No Supporting docs            | 0       | 5       | 1       | 2       |
| Ineligible Reason             | 1       | 2       | 5       | 3       |