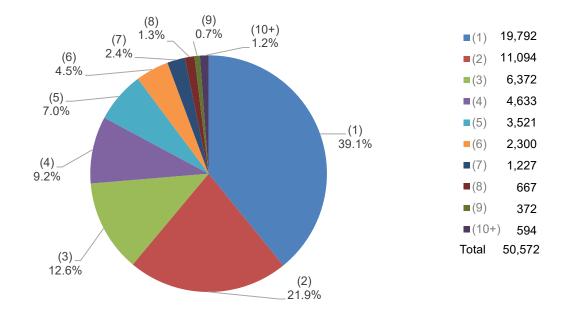

## Participants with a Balance by Number of Investments

As of March 31, 2021 CITY OF LOS ANGELES