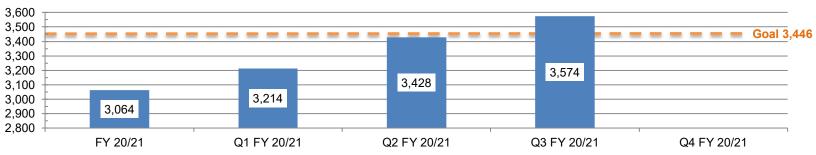

Goal: Maintain average employee contributions at the current 5.48%, calculated to include all full-time employees eligible for the DCP.

**Average Employee Contributions** 

Goal: Increase the number of participants saving as a percent-of-pay from 3,064 (9% of contributing participants) to 3,446 (10% of contributing participants).

#### Percent of Pay Contributions Summary-Contributing Participants Only

| 700 -    |     |     |     |     | -   |     |     |     |    | -   | 635      | ···· ,   |          | ر 4,000 ر |       |
|----------|-----|-----|-----|-----|-----|-----|-----|-----|----|-----|----------|----------|----------|-----------|-------|
| 600 -    |     |     |     |     | 547 |     |     |     |    | 525 |          |          |          |           |       |
| 500 -    |     |     |     |     |     |     |     |     |    |     |          |          |          | 3,000 -   |       |
| 400 -    |     | 246 | 279 | 244 |     | 268 | 274 |     |    |     |          |          |          | 2,000 -   |       |
| 300      | 161 | 240 |     |     |     |     |     | 189 |    |     |          |          |          | _,        |       |
| 200      |     |     |     |     |     |     |     |     | 55 |     |          | 110      | 41       | 1,000 -   |       |
| 100 -    |     |     |     |     |     |     |     |     |    |     |          |          | 41       |           |       |
| 0 -      | 1%  | 2%  | 3%  | 4%  | 5%  | 6%  | 7%  | 8%  | 9% | 10% | 11 - 20% | 21 - 40% | 41 - 99% | 0 -       | Total |
| ■Q1 2021 | 161 | 246 | 279 | 244 | 547 | 268 | 274 | 189 | 55 | 525 | 635      | 110      | 41       | Q1 2021   | 3,574 |
| Q4 2020  | 161 | 262 | 281 | 250 | 521 | 255 | 260 | 169 | 53 | 507 | 550      | 106      | 53       | Q4 2020   | 3,428 |
| Q3 2020  | 156 | 254 | 279 | 227 | 479 | 231 | 235 | 157 | 57 | 497 | 503      | 104      | 35       | Q3 2020   | 3,214 |
| ■Q2 2020 | 158 | 248 | 259 | 216 | 470 | 216 | 239 | 138 | 51 | 469 | 472      | 97       | 31       | Q2 2020   | 3,064 |
| ■Q1 2020 | 147 | 241 | 248 | 210 | 458 | 197 | 220 | 133 | 51 | 437 | 429      | 90       | 36       | Q1 2020   | 2,897 |
| Q4 2019  | 120 | 215 | 229 | 208 | 405 | 182 | 190 | 116 | 34 | 398 | 379      | 75       | 49       | Q4 2019   | 2,600 |
| Q3 2019  | 90  | 186 | 182 | 164 | 356 | 147 | 137 | 90  | 36 | 333 | 336      | 65       | 34       | Q3 2019   | 2,156 |
| Q2 2019  | 76  | 163 | 161 | 129 | 308 | 128 | 113 | 80  | 35 | 288 | 279      | 54       | 24       | Q2 2019   | 1,838 |