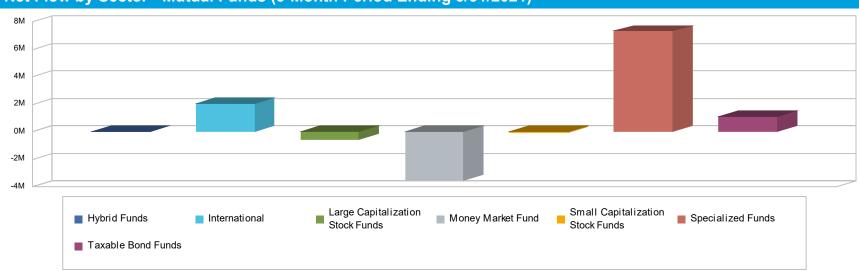

## **Transfer Activity by Investment**

As of March 31, 2021

#### CITY OF LOS ANGELES

| Investment Name              | Transfers In | Transfers Out   | Net            |
|------------------------------|--------------|-----------------|----------------|
| SCHWABBROKERAGE              | \$78,907,351 | (\$16,936,564)  | \$61,970,788   |
| FDIC INSURED SAVINGS ACCOUNT | \$78,500,353 | (\$97,442,312)  | (\$18,941,959) |
| STABLE VALUE                 | \$88,290,396 | (\$92,058,916)  | (\$3,768,520)  |
| ULTRA CONSERVATIVE PORTFOLIO | \$19,779,944 | (\$23,022,679)  | (\$3,242,735)  |
| CONSERVATIVE PORTFOLIO       | \$26,489,360 | (\$28,794,847)  | (\$2,305,487)  |
| MODERATE PORTFOLIO           | \$35,786,702 | (\$29,830,237)  | \$5,956,465    |
| AGGRESSIVE PORTFOLIO         | \$23,471,289 | (\$28,879,294)  | (\$5,408,005)  |
| ULTRA AGGRESSIVE PORTFOLIO   | \$24,096,636 | (\$26,479,169)  | (\$2,382,533)  |
| DCP BOND FUND                | \$27,225,861 | (\$37,031,015)  | (\$9,805,154)  |
| DCP LARGE CAP FUND           | \$86,807,666 | (\$136,362,405) | (\$49,554,738) |
| DCP MID CAP FUND             | \$34,042,934 | (\$31,625,541)  | \$2,417,392    |
| DCP SMALL CAP FUND           | \$64,505,708 | (\$36,822,164)  | \$27,683,544   |
| DCP INTERNATIONAL FUND       | \$10,890,617 | (\$13,590,873)  | (\$2,700,256)  |