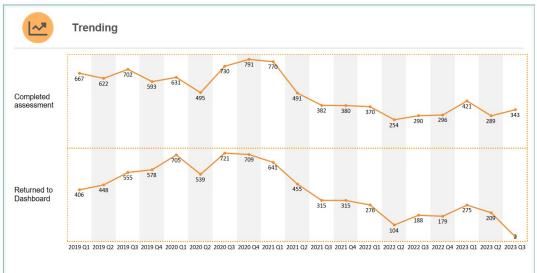

ORTFOLIO         | \$8,154,347  | \$-12,960,761 | -\$4,806,414  |
| ULTRA AGRESSIVE PORTFOLIO    | \$11,080,394 | \$-9,765,882  | \$1,314,512   |
| DCP BOND FUND                | \$6,192,752  | \$-9,384,199  | -\$3,191,448  |
| DCP LARGE CAP FUND           | \$46,747,444 | \$-45,681,992 | \$1,065,452   |
| DCP MID CAP FUND             | \$7,646,913  | \$-9,249,792  | -\$1,602,879  |
| DCP SMALL CAP FUND           | \$9,940,902  | \$-10,336,663 | -\$395,761    |
| DCP INTERNATIONAL FUND       | \$5,255,307  | \$-5,545,309  | -\$290,001    |





## Participant Contact Summary\*



<sup>\*</sup> Rolling 12 months of data





<sup>\*\*</sup> PSR: Participant Service Representative Connect

<sup>\*\*\*</sup> IVR: Interactive Voice Response

## Financial Wellness Assessment

09/30/2023













## Personalized Financial Wellness Messaging





Potential financial impact: (those who changed deferral rate, excludes deferral amt)

**Save More** \$55,197 of additional contributions per year. (97 participants increased their savings rate by 0.6% on average)

**Restart Savings** \$9,965 of additional contributions per year. (2 participants increased their savings rate by 5.0% on average)





## Digital Engagement Savings Report

**Engagement Outcomes - Savings Rate** 







## Digital Engagement Usage

Engagement

73% of plan participants have engaged (used web, mobile, or called) over the past 12 months 61% of plan participants have digitally engaged over the past 12 months



Data as of 9/30/2023

\* 9,775 (19%) unregistered





## **Contribution Summary**

#### Total Contri