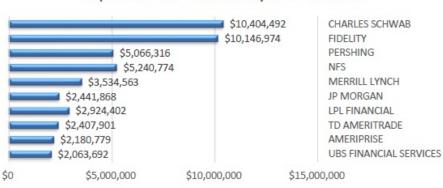

|
| Full Rollover            | \$27,660,757 | 116         | \$27,290,909 | 128         | \$22,468,822                 | 100                | \$37,623,479                    | 142         |
| Partial Rollover         | \$17,630,983 | 73          | \$28,108,965 | 96          | \$26,894,342                 | 103                | \$24,513,694                    | 91          |
| Purchase Service/Annuity | \$1,141,345  | 94          | \$2,003,920  | 122         | \$1,326,380                  | 122                | \$1,541,997                     | 113         |
| Total                    | \$46,433,085 | 283         | \$57,403,794 | 346         | \$50,689,545                 | 325                | \$63,679,170                    | 346         |

Top 10 Rollover Providers by Dollar Amount



#### Purchase of Service/Annuity by Provider







## Loan Trending

| Q4 2022       | Q1 2023                                                                                                                                            | Q2 2023                                                                                                                                                                                                                                                                                                                                                                                         | Q3 2023