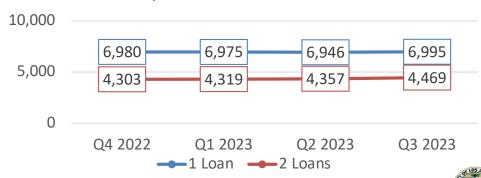

\$14,061       \$14,156         -       106         199       212         1,252       1,424         \$13,327       \$14,213         1,166       1,335 | 11,283       11,294       11,303         15,586       15,613       15,660         14,055       14,127       14,194         1,531       1,486       1,466         \$158,649,635       \$159,881,530       \$161,601,588         \$132,962,150       \$135,006,225       \$137,247,288         \$25,687,485       \$24,875,305       \$24,354,300         \$14,061       \$14,156       \$14,297         148       156       188         -       106       150         199       212       175         1,252       1,424       1,605         \$13,327       \$14,213       \$14,411         1,166       1,335       1,505 |

#### Participant Loan Count, 1 Loan vs 2



PLAN | INVEST | PROTECT

#### Participant Loan Count, Percentage





## DCP Communications





## July 2023 Campaign: Summer Checklist

(Active participants and retirees)

#### **Email Campaign**



#### **Mailed Postcards**



#### Web and Socials



#### **Key Metrics and Results:**

- Citywide email sent for "actives" (metrics unavailable)
- 738 "retiree" emails sent
  - Open rate: 40.2% (industry: 27%)
  - Click-through rate: 10.14% (industry: 2.4%)
- 8,261 postcards sent
- 7/13–8/13:
  - 'Join the DCP' was the 3rd most visited page (1,229 hits).
  - 'Active Summer Checklist' blog entry was the most viewed blog post (1,063 hits), 'Retiree Checklist' blog post (480 hits)





## August 2023: Sworn Personnel Engagement

#### **Sworn Personnel Flyer**



#### **Background:**

- Sworn