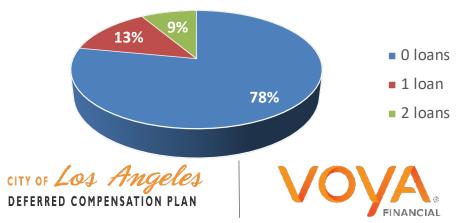

#### Participant Loan Count, 1 Loan vs 2

PLAN | INVEST | PROTECT

#### Participant Loan Count, Percentage