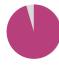

#### > Investment Composition

The fund options with the highest percentages of plan assets included the DCP Large Cap, Schwab brokerage and Stable Value. The DCP Bond and Ultra Conservative Fund held the lowest percentages of plan assets.