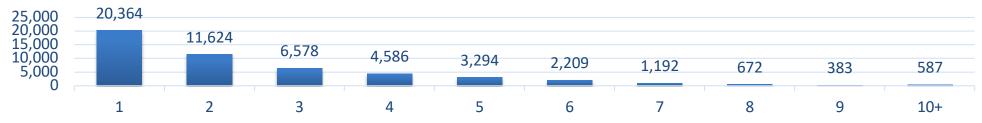

#### Participants with Balances by Number of Investments

Participants with a Balance in a Single Investment

## Diversification – Portfolio Funds Only