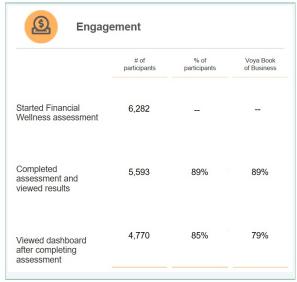

PORTFOLIO         | \$8,154,347  | \$-12,960,761 | -\$4,806,414  |
| ULTRA AGRESSIVE PORTFOLIO    | \$11,080,394 | \$-9,765,882  | \$1,314,512   |
| DCP BOND FUND                | \$6,192,752  | \$-9,384,199  | -\$3,191,448  |
| DCP LARGE CAP FUND           | \$46,747,444 | \$-45,681,992 | \$1,065,452   |
| DCP MID CAP FUND             | \$7,646,913  | \$-9,249,792  | -\$1,602,879  |
| DCP SMALL CAP FUND           | \$9,940,902  | \$-10,336,663 | -\$395,761    |
| DCP INTERNATIONAL FUND       | \$5,255,307  | \$-5,545,309  | -\$290,001    |





## Participant Contact Summary\*



<sup>\*</sup> Rolling 12 months of data





<sup>\*\*</sup> PSR: Participant Service Representative Connect

<sup>\*\*\*</sup> IVR: Interactive Voice Response

## Financial Wellness Assessment

09/30/2023













## Personalized Financial Wellness Messaging





Potential financial impact: (those who changed deferral rate, excludes deferral amt)

**Save More** \$55,197 of additional contributions per year. (97 participants increased their savings rate by 0.6% on average)

**Restart Savings** \$9,965 of additional contributions per year. (2 participants increased their savings rate by 5.0% on average)





## Digital Engagement Savings Report

**Engagement Outcomes - Savings Rate** 







## Digital Engagement Usage

Engagement

73% of plan participants have engaged (used web, mobile, or called) over the past 12 months 61% of plan participants have digitally engaged over the past 12 months



Data as of 9/30/2023

\* 9,775 (19%) unregistered





## **Contribution Summary**

#### Total Cont