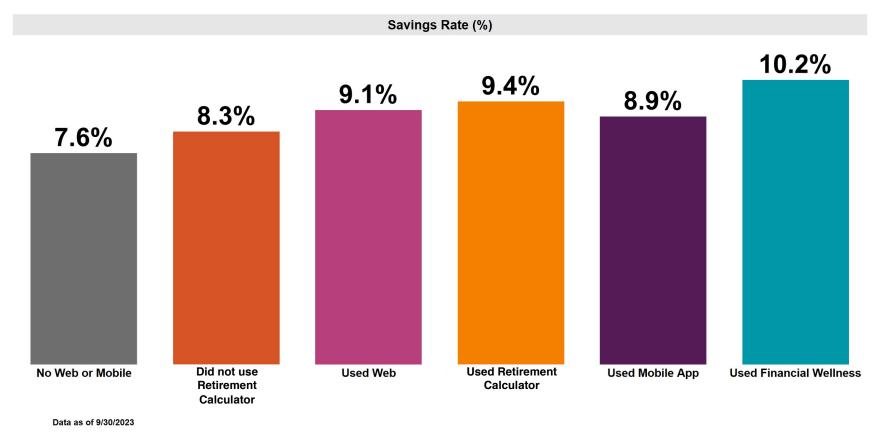

## Financial Wellness Assessment

09/30/2023

## Personalized Financial Wellness Messaging

Potential financial impact: (those who changed deferral rate, excludes deferral amt)

**Save More** \$55,197 of additional contributions per year. (97 participants increased their savings rate by 0.6% on average)

**Restart Savings** \$9,965 of additional contributions per year. (2 participants increased their savings rate by 5.0% on average)

## Digital Engagement Savings Report

**Engagement Outcomes - Savings Rate** 