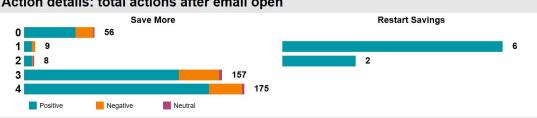

## Personalized Financial Wellness Messaging

Potential financial impact: (those who changed deferral rate, excludes deferral amt)

**Save More** \$55,197 of additional contributions per year. (97 participants increased their savings rate by 0.6% on average)

**Restart Savings** \$9,965 of additional contributions per year. (2 participants increased their savings rate by 5.0% on average)