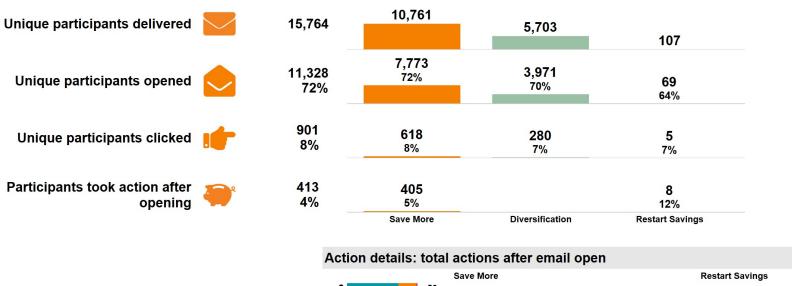

## Personalized Financial Wellness Messaging

Potential financial impact: (those who changed deferral rate, excludes deferral amt)

**Save More** \$55,197 of additional contributions per year. (97 participants increased their savings rate by 0.6% on average)

**Restart Savings** \$9,965 of additional contributions per year. (2 participants increased their savings rate by 5.0% on average)

## Digital Engagement Savings Report

**Engagement Outcomes - Savings Rate** 