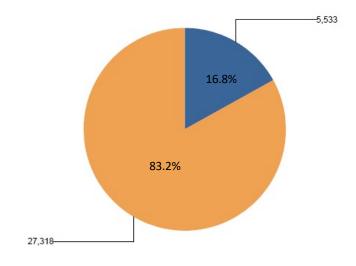

## Digital Engagement Usage

Engagement

73% of plan participants have engaged (used web, mobile, or called) over the past 12 months 61% of plan participants have digitally engaged over the past 12 months

Data as of 9/30/2023

\* 9,775 (19%) unregistered