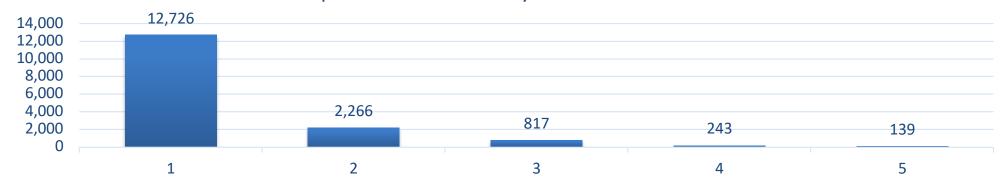

# Active Participant Account Balances – by Years of Service

#### **Account Balance**

#### Participant Loan Count, 1 Loan vs 2

PLAN | INVEST | PROTECT