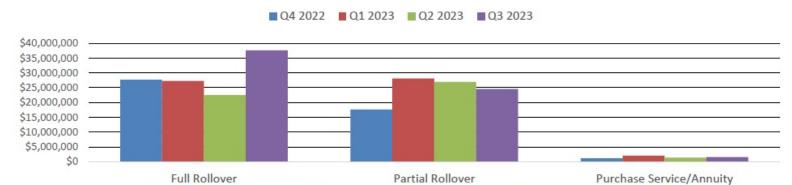

## Participant Outcomes – Rollovers

|                          |              |             |              |             |                              |                    |                                 | ,           |
|--------------------------|--------------|-------------|--------------|-------------|------------------------------|--------------------|---------------------------------|-------------|
|                          | Q4 2022      |             | Q1 2023      |             | Q2 20                        | )23<br>Participant | Q3 2023                         |             |
|                          |              | Participant | 2000000      | Participant | and the second second second |                    | The second second second second | Participant |
|                          | Amount       | Count       | Amount       | Count       | Amount                       | Count              | Amount                          | Count       |
| Full Rollover            | \$27,660,757 | 116         | \$27,290,909 | 128         | \$22,468,822                 | 100                | \$37,623,479                    | 142         |
| Partial Rollover         | \$17,630,983 | 73          | \$28,108,965 | 96          | \$26,894,342                 | 103                | \$24,513,694                    | 91          |
| Purchase Service/Annuity | \$1,141,345  | 94          | \$2,003,920  | 122         | \$1,326,380                  | 122                | \$1,541,997                     | 113         |
| Total                    | \$46,433,085 | 283         | \$57,403,794 | 346         | \$50,689,545                 | 325                | \$63,679,170                    | 346         |