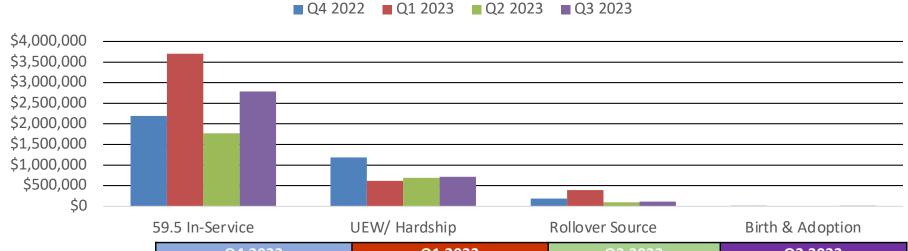

## Participant Outcomes In-service withdrawals by quarter

|                  | Q4 2022     |             | Q1 2023     |             | Q2 2023     |                         | Q3 2023     |           |  |
|------------------|-------------|-------------|-------------|-------------|-------------|-------------------------|-------------|-----------|--|
|                  |             | Participant |             | Participant |             | Participant Participant |             |           |  |
|                  | Amount      | Count       | Amount      | Count       | Amount      | Ptp Count               | Amount      | Ptp Count |  |
| 59.5 In-Service  | \$2,190,359 | 83          | \$3,704,740 | 121         | \$1,773,299 | 125                     | \$2,783,058 | 154       |  |
| UEW/Hardship     | \$1,189,843 | 98          | \$619,551   | 82          | \$695,543   | 98                      | \$716,542   | 54        |  |
| Rollover Source  | \$190,577   | 21          | \$395,767   | 22          | \$97,063    | 21                      | \$113,734   | 22        |  |
| Birth & Adoption | \$15,000    | 3           | \$9,500     | 2           | \$9,500     | 2                       | \$19,183    | 5         |  |
| Total            | \$3,585,779 | 205         | \$4,729,558 | 227         | \$2,575,405 | 246                     | \$3,632,517 | 235       |  |

#### Unforeseeable Emergency Withdrawal (UEW)

- Medical Expenses Reasons
- Illness or Accident
- Funeral Expenses
- Eviction/ Foreclosure
- Residence Repair

PLAN | INVEST | PROTECT

- 107 UEW's submitted
- 47 UEW's rejected