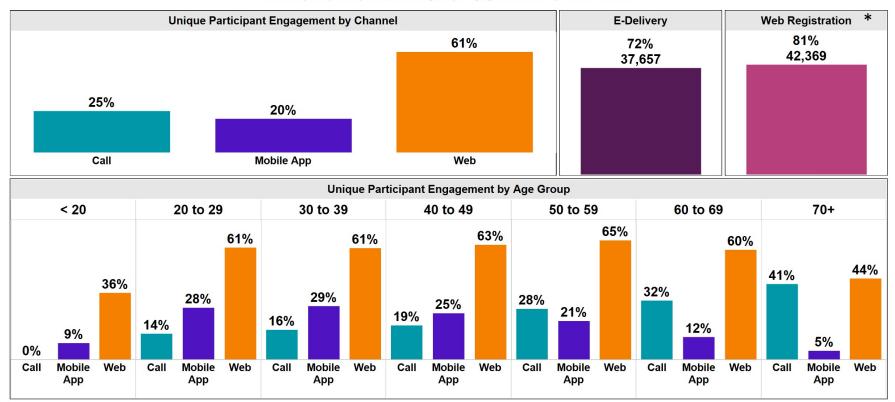

## Digital Engagement Usage

Engagement

73% of plan participants have engaged (used web, mobile, or called) over the past 12 months 61% of plan participants have digitally engaged over the past 12 months

Data as of 9/30/2023

\* 9,775 (19%) unregistered