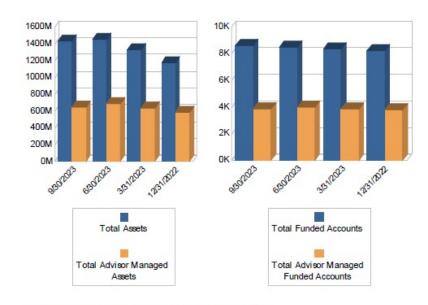

## The Schwab Personal Choice Retirement Account (PCRA) Quarterly Report CITY OF LA 457 DEFERRED COMP as of 9/30/2023

| Plan Profile Information                   |                 |
|--------------------------------------------|-----------------|
| Plan Type                                  | 457B            |
| Total PCRA Assets                          | \$1,430,173,359 |
| Total Funded PCRA Accounts                 | 8,636           |
| Total Roth Assets                          | \$70,460,176    |
| Total Funded Roth Accounts                 | 1,745           |
| Total Advisor Managed PCRA Assets          | \$647,208,247   |
| Total Advisor Managed Funded PCRA Accounts | 3,883           |
| PCRA Accounts Opened This Quarter          | 204             |
| PCRA Assets In and Out This Quarter*       | \$27,084,445    |
| Average PCRA Account Balance               | \$165,606       |

#### **Assets and Accounts (Trailing 4 Quarters)**

<sup>\*</sup> Assets In and Out includes contributions and distributions.

| PCRA Participant Profile Information |     |
|--------------------------------------|-----|
| Average Participant Age              | 50  |
| Percent Male Participants            | 83% |
| Percent Female Participants          | 17% |