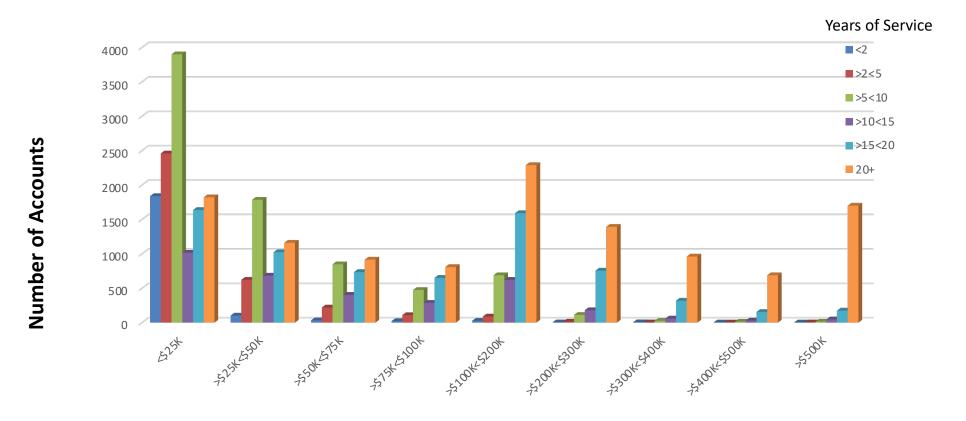

# Active Participant Account Balances – by Years of Service

#### **Account Balance**