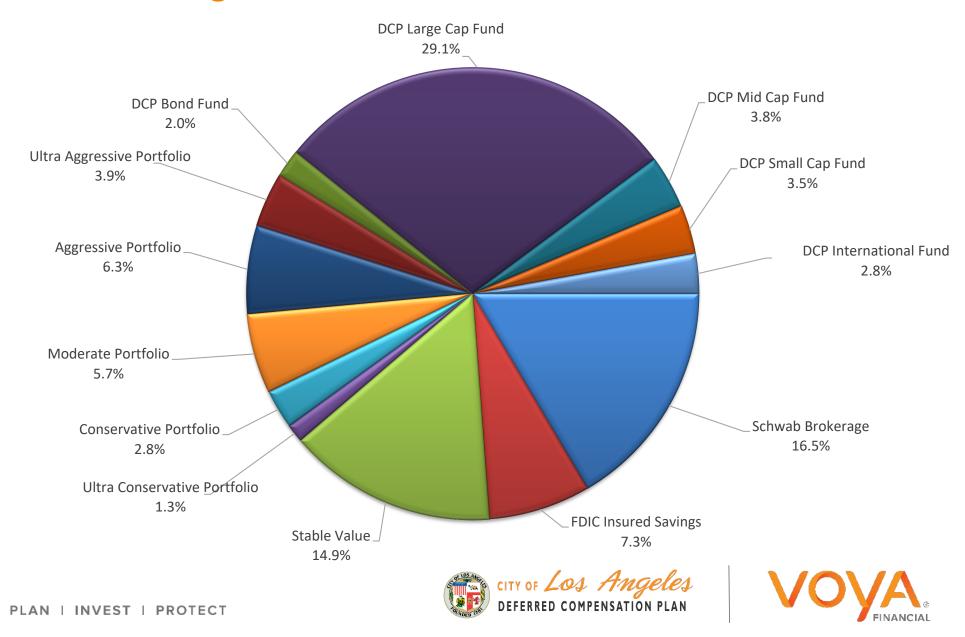

#### > Investment Composition

The fund options with the highest percentages of plan assets included the DCP Large Cap, Schwab brokerage and Stable Value. The DCP Bond and Ultra Conservative Fund held the lowest percentages of plan assets.

## Percentage of Plan Assets

## Diversification – All Investment Options