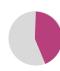

#### > Investment Composition

The fund options with the highest percentages of plan assets included the DCP Large Cap, Schwab brokerage and Stable Value. The DCP Bond and Ultra Conservative Fund held the lowest percentages of plan assets.