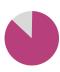

#### > Investment Composition

The fund options with the highest percentages of plan assets included the DCP Large Cap, Schwab brokerage and Stable Value. The DCP Bond and Ultra Conservative Fund held the lowest percentages of plan assets.