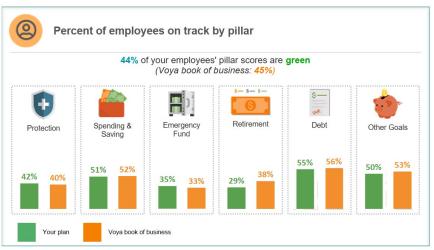

VE PORTFOLIO         | \$8,154,347  | \$-12,960,761 | -\$4,806,414  |
| ULTRA AGRESSIVE PORTFOLIO    | \$11,080,394 | \$-9,765,882  | \$1,314,512   |
| DCP BOND FUND                | \$6,192,752  | \$-9,384,199  | -\$3,191,448  |
| DCP LARGE CAP FUND           | \$46,747,444 | \$-45,681,992 | \$1,065,452   |
| DCP MID CAP FUND             | \$7,646,913  | \$-9,249,792  | -\$1,602,879  |
| DCP SMALL CAP FUND           | \$9,940,902  | \$-10,336,663 | -\$395,761    |
| DCP INTERNATIONAL FUND       | \$5,255,307  | \$-5,545,309  | -\$290,001    |





## Participant Contact Summary\*



<sup>\*</sup> Rolling 12 months of data





<sup>\*\*</sup> PSR: Participant Service Representative Connect

<sup>\*\*\*</sup> IVR: Interactive Voice Response

## Financial Wellness Assessment

09/30/2023













## Personalized Financial Wellness Messaging





Potential financial impact: (those who changed deferral rate, excludes deferral amt)

**Save More** \$55,197 of additional contributions per year. (97 participants increased their savings rate by 0.6% on average)

**Restart Savings** \$9,965 of additional contributions per year. (2 participants increased their savings rate by 5.0% on average)





## Digital Engagement Savings Report

**Engagement Outcomes - Savings Rate** 







## Digital Engagement Usage

Engagement

73% of plan participants have engaged (used web, mobile, or called) over the past 12 months 61% of plan participants have digitally engaged over the past 12 months



Data as of 9/30/2023

\* 9,775 (19%) unregistered





## **Contribution Summary**

#### Total Co