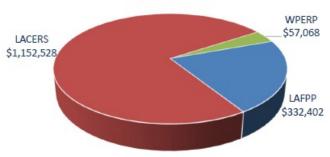

#### Plan Overview – Active Participants by Retirement System

| 3Q23                                          | LAFPP *                  | LACERS                   | WPERP                 |
|-----------------------------------------------|--------------------------|--------------------------|-----------------------|
| Total Plan Participants                       | 9,437                    | 18,523                   | 7,245                 |
| Total Plan Participant with a Beneficiary     | 9,042                    | 17,118                   | 6,893                 |
| Total Plan Assets<br>(Total % of Plan Assets) | \$1,145,718,068<br>(13%) | \$2,480,515,714<br>(28%) | \$808,383,105<br>(9%) |
| Average Balance                               | \$121,407                | \$133,915                | \$111,578             |
| Median Balance                                | \$52,169                 | \$49,822                 | \$43,660              |