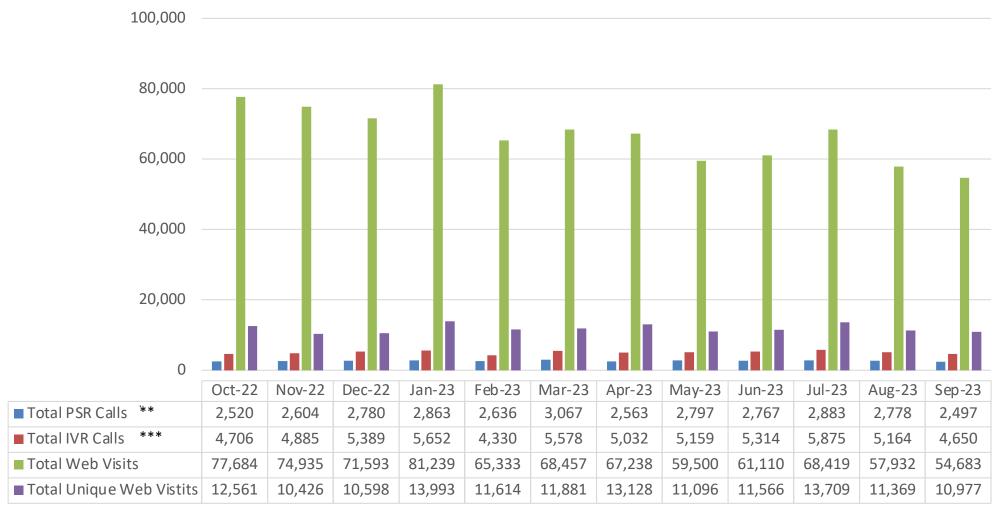

## Participant Contact Summary\*

<sup>\*</sup> Rolling 12 months of data

<sup>\*\*</sup> PSR: Participant Service Representative Connect

<sup>\*\*\*</sup> IVR: Interactive Voice Response