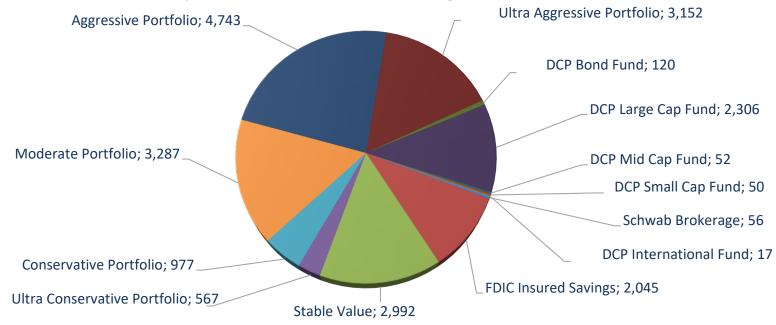

## Percentage of Plan Assets

## Diversification – All Investment Options

#### > Investment Composition

The fund options with the highest percentages of plan assets included the DCP Large Cap, Schwab brokerage and Stable Value. The DCP Bond and Ultra Conservative Fund held the lowest percentages of plan assets.