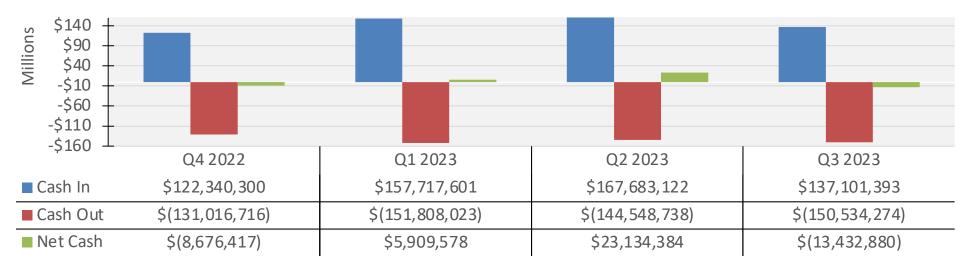

## Cash Flow Summary

| Cash In                |                 |
|------------------------|-----------------|
| Pre-tax Contributions  | \$64,202,673.17 |
| Roth Contributions     | \$15,640,296.75 |
| Rollover Contributions | \$27,301,774.96 |
| Loan Repayments        | \$20,666,428.39 |
| Other                  | \$9,290,219.86  |
| T-4-LOI- I-            | ¢407 404 000 40 |

| Cash Out      |                                            |
|---------------|--------------------------------------------|
| Distributions | (\$52,859,329.13)                          |
| Rollovers     | (\$63,679,170.07)                          |
| Loans Issued  | (\$23,618,579.41)                          |
| Fees          | (\$1,086,975.09)                           |
| Other         | (\$9,290,219.86)                           |
|               | (4.1-0.1-0.1-0.1-0.1-0.1-0.1-0.1-0.1-0.1-0 |

Total Cash In \$137,101,393.13

Total Cash Out (\$150,534,273.56)

"Other" activity represents all inter-participant transfer activity, which includes decedent/ beneficiary activity, QDRO splits and Alternate participant transfers. "Distributions" activity represents withdrawals, installments and termination payments.

Net Cash Flow (\$13,432,880.43)