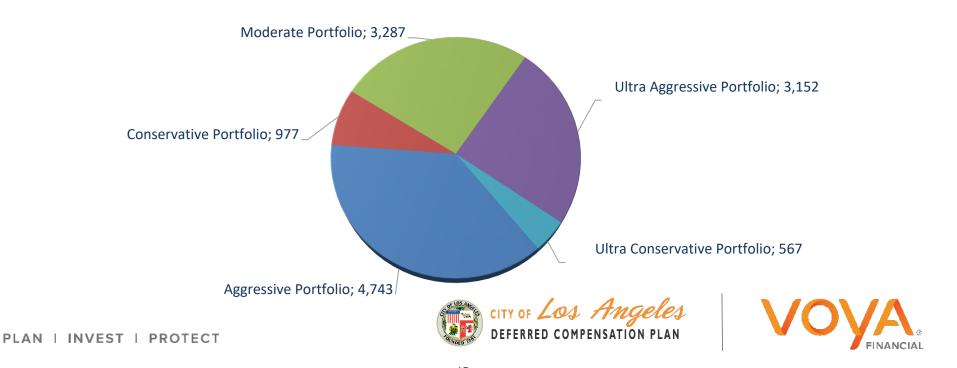

## Diversification – Portfolio Funds Only

#### Participants with Balances by Number of Investments

Participants with a Balance in a Single Investment