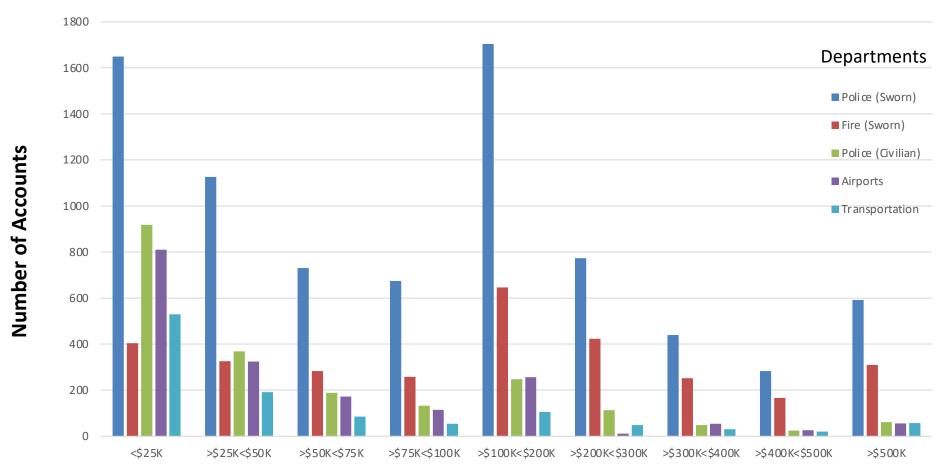

# Account Balances – Top 5 City Departments by Active Participant Count

#### **Account Balance**