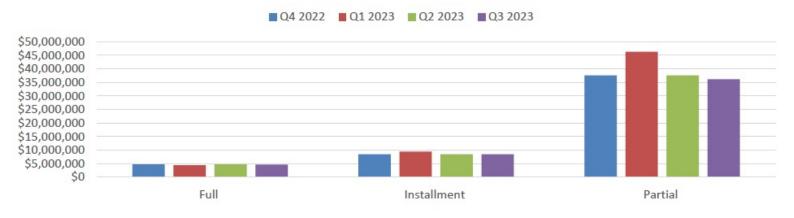

# Participant Outcomes Distribution types by quarter

|         |      | Q4 2022      |                      | Q4 2022 Q1 2023 |                      | Q2 2023         |                      | Q3 2023         |                      |
|---------|------|--------------|----------------------|-----------------|----------------------|-----------------|----------------------|-----------------|----------------------|
|         |      | Amount       | Participant<br>Count | Amount          | Participant<br>Count | Amount          | Participant<br>Count | Amount          | Participant<br>Count |
|         | Ptp  | \$2,606,142  | 122                  | \$3,697,341     | 143                  | \$3,898,683     | 143                  | \$2,798,656     | 139                  |
| Full    | QDRO | \$217,659    | 7                    | \$116,506       | 5                    | \$204,716       | 8                    | \$81,382        | 5                    |
|         | Bene | \$768,696    | 19                   | \$542,261       | 16                   | \$591,156       | 18                   | \$1,732,178     | 19                   |
|         | Ptp  | \$9,967,482  | 1,858                | \$9,041,352     | 1,608                | \$8,157,285     | 1,617                | \$8,141,468     | 1,591                |
| Install | Qdro | \$24,330     | 6                    | \$29,366        | 5                    | \$23,992        | 7                    | \$14,310        | 6                    |
|         | Bene | \$472,641    | 109                  | \$329,525       | 64                   | \$256,388       | 65                   | \$290,073       | 64                   |
|         | Ptp  | \$38,850,183 | 2,680                | \$44,513,445    | 1,493                | \$36,241,112    | 1,224                | \$34,803,695    | 1,263                |
| Partial | Qdro | \$298,009    | 41                   | \$524,770       | 24                   | \$275,701       | 16                   | \$169,465       | 18                   |
|         | Bene | \$3,234,181  | 299                  | \$1,324,354     | 57                   | \$1,045,742     | 58                   | \$1,192,702     | 71                   |
| To      | tal  | \$56,439,323 | 5,141                | \$60,118,920    | 3,415                | \$50,694,774.89 | 3,156                | \$49,223,928.13 | 3,176                |